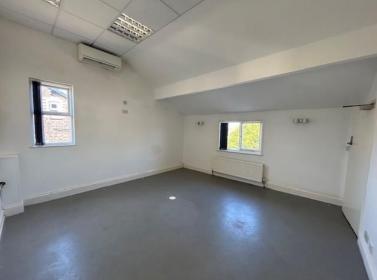

#### ROOM 1 (4.3m x 4.3m)

With windows overlooking the side and rear of the property. Central heating radiator. False ceiling with inset lighting. Wall mounted air conditioning unit. Perimeter power points. Network points.

## ROOM 2 (4.3m x 3.7m (maximum))

Window overlooking the side of the property. Fluorescent strip ceiling lights. Central heating radiator. Perimeter power points.

# ROOM 3 (4.3m x 4.2m)

With window overlooking the side of the property. Ceiling light. Central heating radiator. Power points. Air conditioning unit.