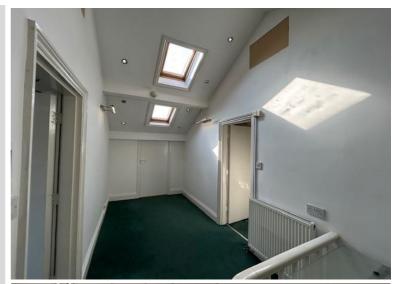

#### SECOND FLOOR RECEPTION LANDING (3.8m x 2m)

With Velux ceiling light. Inset down lighters. Central heating radiators. Window overlooking the rear. Doors providing access to