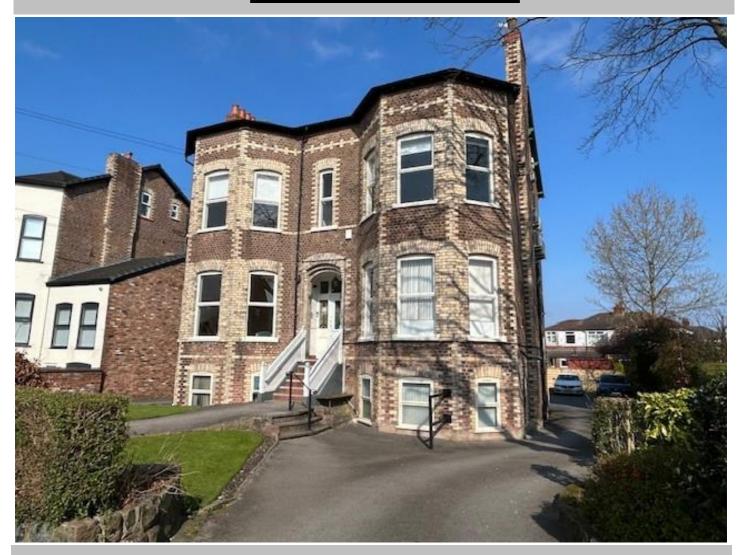

# 2<sup>ND</sup> FLOOR OFFICE SUITE, 70 ELLESMERE ROAD ALTRINCHAM, CHESHIRE WA14 1JD

**TO LET - £525 PCM** 

SECOND FLOOR SUITE COMPRISING
RECEPTION LANDING, THREE OFFICE/CONSULTING
ROOMS, KITCHEN AND SHOWER ROOM.
PROVIDES APPROXIMATELY 67 SQ.M. (721 SQ.FT.)
INCLUDES ONE CAR PARKING SPACE.