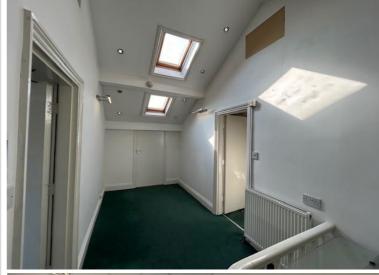

#### SECOND FLOOR RECEPTION LANDING (3.8m x 2m)

With Velux ceiling light. Inset down lighters. Central heating radiators. Window overlooking the rear. Doors providing access to