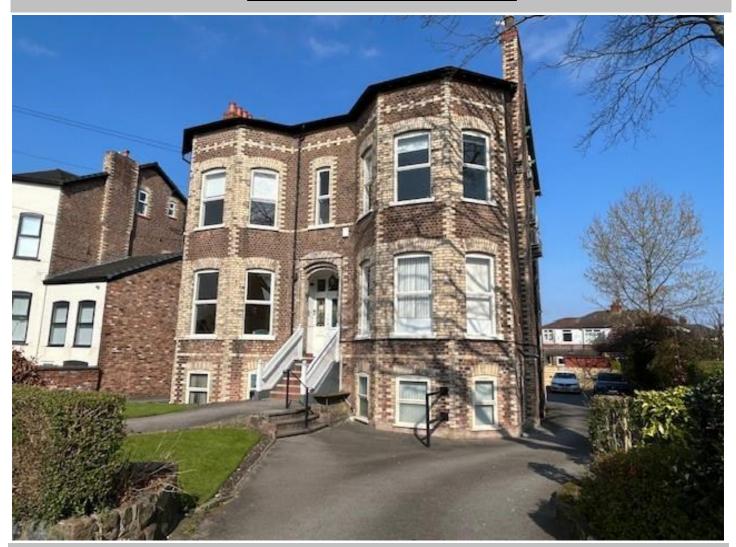

## 2<sup>ND</sup> FLOOR OFFICE SUITE, 70 ELLESMERE ROAD ALTRINCHAM, CHESHIRE WA14 1JD <u>TO LET - £595 PCM</u>

SECOND FLOOR SUITE COMPRISING RECEPTION LANDING, THREE OFFICE/CONSULTING ROOMS, KITCHEN AND SHOWER ROOM. PROVIDES APPROXIMATELY 67 SQ.M. (721 SQ.FT.) INCLUDES ONE CAR PARKING SPACE.