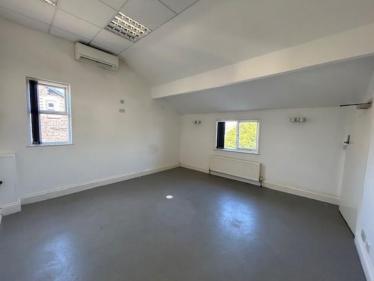

#### ROOM 1 (4.3m x 4.3m)

With windows overlooking the side and rear of the property. Central heating radiator. False ceiling with inset lighting. Wall mounted air conditioning unit. Perimeter power points. Network points.

#### ROOM 2 (4.3m x 3.7m (maximum))

Window overlooking the side of the property. Fluorescent strip ceiling lights. Central heating radiator. Perimeter power points.

#### ROOM 3 (4.3m x 4.2m)

With window overlooking the side of the property. Ceiling light. Central heating radiator. Power points. Air conditioning unit.