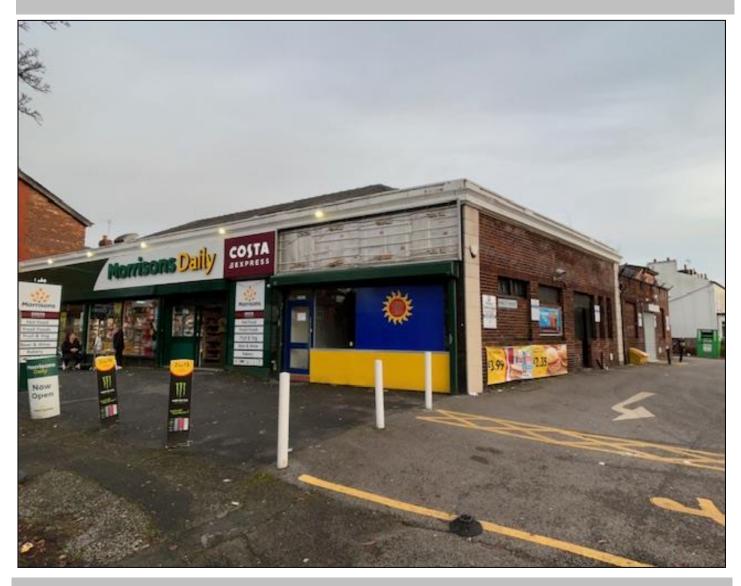

# 199 WASHWAY ROAD SALE, MANCHESTER M33 4AH TO LET - £14,000 P.A. plus VAT

# RETAIL UNIT OFFERING APPROXIMATELY 60 SQ.M (646 SQ.FT.) PLUS STORE AND WC