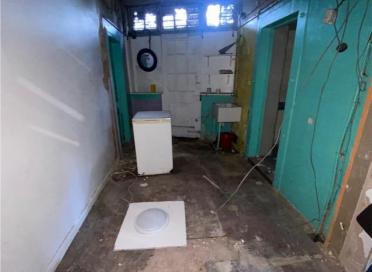

#### STORE ROOM

## WC

With separate cloaks area with wash hand basin. Ceiling light.