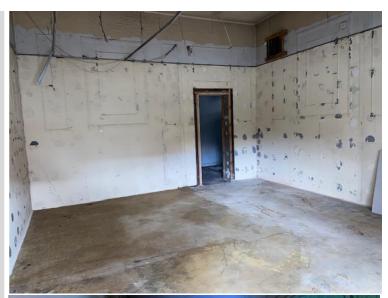

# RETAIL AREA (5.9m x 4.8m)

With perimeter power points and ceiling light leading through to

# RETAIL AREA 2 (7.7m x 4m)

With ceiling lights. Perimeter power points. Sink unit. Fire exit and doors to