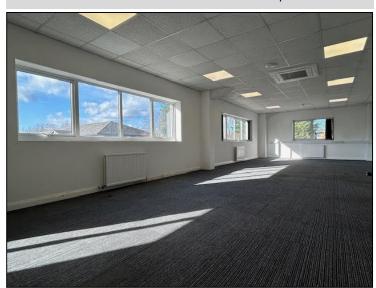

### FIRST FLOOR ACCOMODATION

With a return staircase from ground floor reception hallway leading to a landing. With further doors providing access to

OFFICE 4 (12.4m x 4.8m)

OFFICE 5 (4.8m x 2.6m)

## OFFICE 6 (4.8m x 3.7m)

With glazed partition with double opening glazed doors providing access to

OFFICE 7 (4.8m x 2.6m)

All the above offices have uPVC double glazing, central heating radiators, false ceilings with LED panel lighting, three compartment trunking housing power points and network points. With offices 1, 4 and 7 having air conditioning.