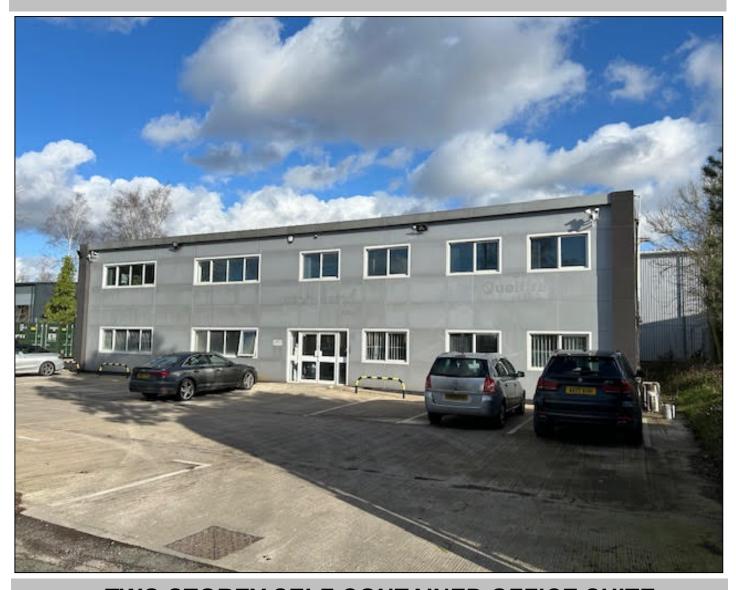

# MULTIBAO HOUSE, CASPIAN ROAD, ALTRINCHAM, CHESHIRE WA14 5HH TO LET - £2,500 PCM

TWO STOREY SELF CONTAINED OFFICE SUITE PROVIDING 204 SQ.M. (2197 SQ.FT.) GROSS COMPRISING SEVEN OFFICES, KITCHEN/STAFFROOM AND MALE & FEMALE WC'S PARKING FOR TWELVE CARS.

## **OUTSIDE TO THE FRONT**

The property is accessed by double opening wrought iron gates with perimeter fencing. Security cameras. Security lighting. Leading to a secure concrete yard providing car parking with 12 allocated spaces.