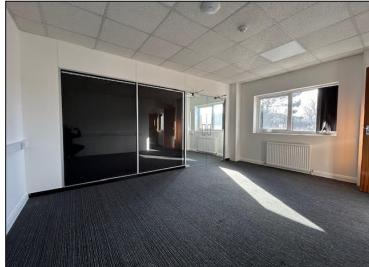

## OFFICE 6 (4.8m x 3.7m)

With glazed partition with double opening glazed doors providing access to

OFFICE 7 (4.8m x 2.6m)

All the above offices have uPVC double glazing, central heating radiators, false ceilings with LED panel lighting, three compartment trunking housing power points and network points. With offices 1, 4 and 7 having air conditioning.