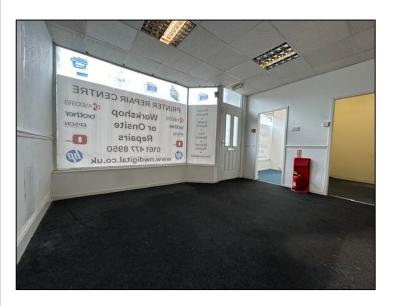

## RETAIL/OFFICE AREA (4.7m x 4.5m)

With false ceiling with inset fluorescent strip lighting. Perimeter power points. Doors providing access to