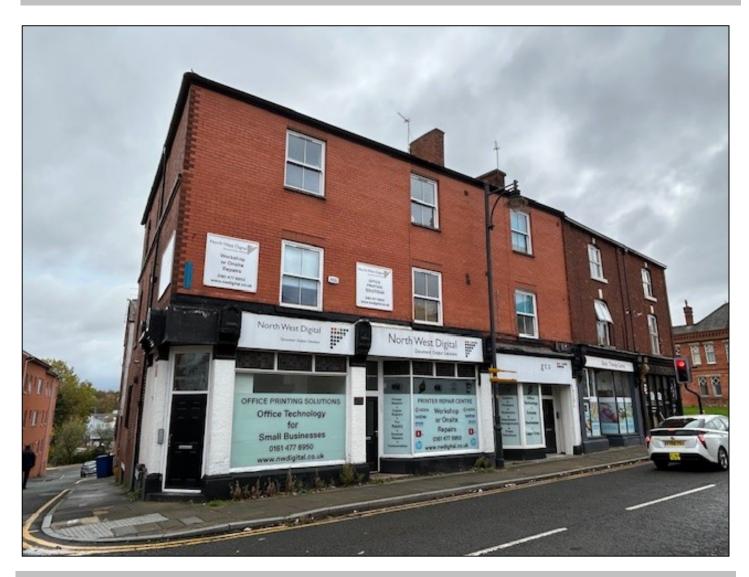

# 29 AND 31 MIDDLE HILLGATE STOCKPORT SK1 3AY TO LET - £11,400 P.A.

DOUBLE FRONTED RETAIL/OFFICE UNIT OFFERING A MIXTURE OF OPEN PLAN AND SINGLE ROOMS PLUS KITCHEN/STAFFROOM AND WC EXTENDING TO APPROXIMATELY 63 SQ.M (679 SQ.FT.) PLUS BASEMENT STORAGE AND PARKING TO THE REAR.

#### **ENTRANCE**

Recessed entrance porch leading to Upvc part glazed entrance door with display windows to each side providing a frontage of **7.9 m** leading through to