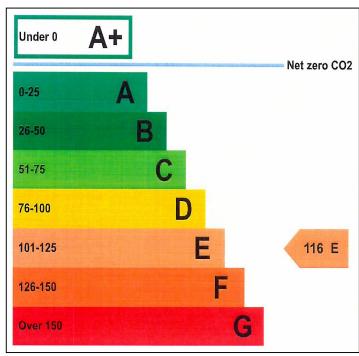

wash hand basin. Air extractor. Ceiling light.

## **BASEMENT**

Comprising of Four storage chambers:-

Chamber 1 (3.9m x 2.9m)

Ceiling light.

Chamber 2 (4m x 3.5m)

Chamber 3 (4m x 3.8m)

Ceiling light. Electric meter.

Chamber 4 (4.5m x 4.5m)

With ceiling light. Gas meter

# **OUTSIDE TO THE REAR**

Also accessed from Watson Square at the side of the building. There is a shared yard with hardstanding providing parking and bin store area.

#### RATEABLE VALUE

(Vendor pls confirm)

#### **LEASE TERMS**

Lease terms to be agreed

#### **VIEWING**

Strictly by appointment through the sole letting agent, Thomas Willmax on 0161 905 3555

#### **USE CLASS**

The building falls under class "E" and would be suitable for shop, office, café, medical/clinic and certain light industrial use.





These particulars are believed to be accurate but they are not guaranteed and do not form a contract. Neither Thomas Willmax not the vendor or lessor accept any responsibility in respect of these particulars which are not intended to be statements or representations of fact and any intending purchaser or lessee must satisfy himself by inspection or otherwise as to the correctness of each of the statements contained in these particulars.