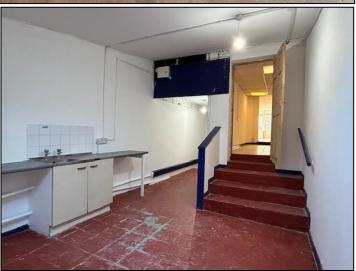

## STORE ROOM (5.7m x 3.3m)

With central ceiling light. Velux roof light. Fire escape. Built in sink unit. Power points. Stairs to lower ground floor and door to

#### WC

WC with corner wash hand basin. Ceiling light.

## **LOWER GROUND FLOOR**