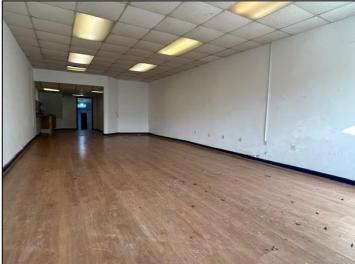

## RETAIL AREA (14.6m x 4.5m)(maximum)(57.5 sq.m/619 sq.ft.)

With false ceiling with inset fluorescent strip lighting. Perimeter power points. Telephone point. To the rear there is a 1½ bowl stainless steel sink unit set onto a base unit with worktop to the side and tiled splashback with hot water heater positioned above. Stairs down to

## STORE ROOM (5.7m x 3.3m)

With central ceiling light. Velux roof light. Fire escape. Built in sink unit. Power points. Stairs to lower ground floor and door to