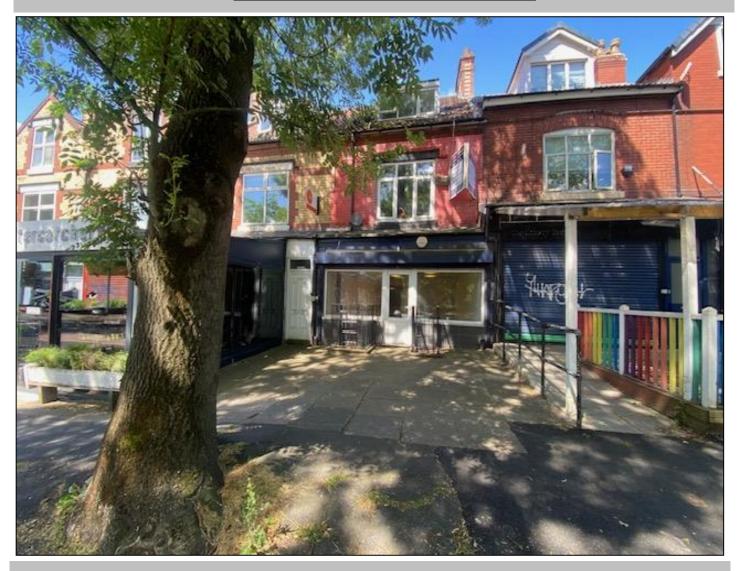

# 125 MANCHESTER ROAD, CHORLTON, MANCHESTER M21 9PG TO LET - £18,000 P.A.

RETAIL UNIT OVER GROUND AND LOWER GROUND FLOORS
PROVIDING APPROXIMATELY 114 SQ.M (1230 SQ.FT.)

## **ENTRANCE**

Flagged forecourt leading to uPVC entrance door with display windows to each side providing a frontage of **4.5m** with the benefit of electric roller shutter leading through to