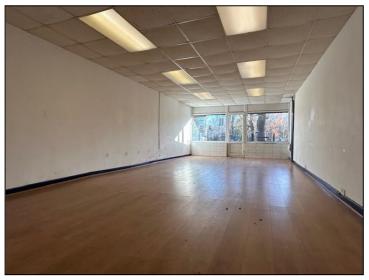

## RETAIL AREA (14.6m x 4.5m)(maximum)(57.5 sq.m/619 sq.ft.)

With false ceiling with inset fluorescent strip lighting. Perimeter power points. Telephone point. To the rear there is a 1½ bowl stainless steel sink unit set onto a base unit with worktop to the side and tiled splashback with hot water heater positioned above. Stairs down to