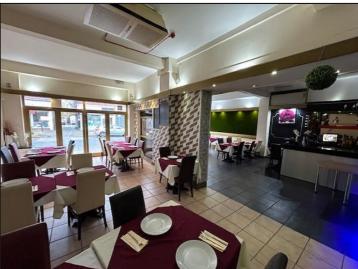

## RESTAURANT/BAR AREA 2 (47.5 sq.m )(512 sq.ft.)

With windows overlooking the front of the property with range of inset halogen down lighters with further built in bar area complete with fittings. Central heating radiator. Emergency lighting. Door providing access to