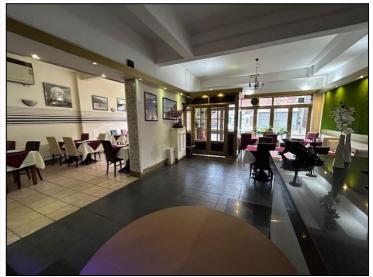

## BAR AREA 1 (85 sq.m)(915 sq.ft.)

With range of hardwood windows and Concertina Door overlooking the front of the property. Numerous perimeter central heating radiators. Cupboard housing electric meter. Emergency lighting. Wall mounted and ceiling mounted air conditioning unit. Built in bar complete with fixtures and fittings. Door leading through to