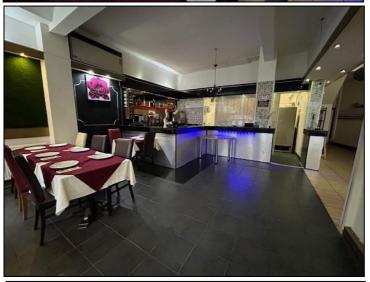

## BAR AREA 1 (85 sq.m)(915 sq.ft.)

With range of hardwood windows and Concertina Door overlooking the front of the property. Numerous perimeter central heating radiators. Cupboard housing electric meter. Emergency lighting. Wall mounted and ceiling mounted air conditioning unit. Built in bar complete with fixtures and fittings. Door leading through to

## RESTAURANT/BAR AREA 2 (47.5 sq.m )(512 sq.ft.)

With windows overlooking the front of the property with range of inset halogen down lighters with further built in bar area complete with fittings. Central heating radiator. Emergency lighting. Door providing access to