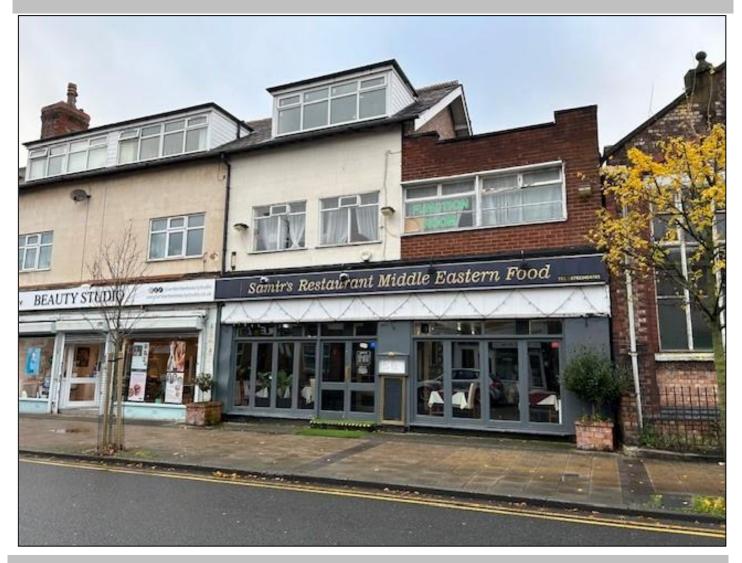

# 80 FLIXTON ROAD URMSTON, MANCHESTER M41 5AD TO LET - £25,000 P.A.

HIGH STREET RETAIL UNIT
WITH ACCOMMODATION OVER THREE FLOORS
PROVIDING APPROXIMATELY 210 SQ.M (2,262 SQ.FT.)
SUITABLE FOR RETAIL, OFFICES, RESTAURANT OR BAR