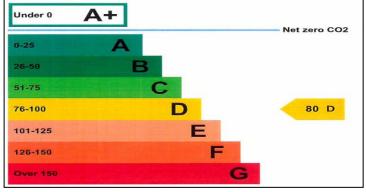

dow overlooking the rear. Ceiling light. Power points with door leading through to

### ROOM 2 (5m x 3.6m)

With Upvc double glazed window overlooking the front of the property. Ceiling light. Power points.

## RATEABLE VALUE - £16,000 per annum

## **VIEWING**

Strictly by appointment through the sole letting agent, Thomas Willmax on 0161 905 3555

These particulars are believed to be accurate but they are not guaranteed and do not form a contract. Neither Thomas Willmax not the vendor or lessor accept any responsibility in respect of these particulars which are not intended to be statements or representations of fact and any intending purchaser or lessee must satisfy himself by inspection or otherwise as to the correctness of each of the statements contained in these particulars.