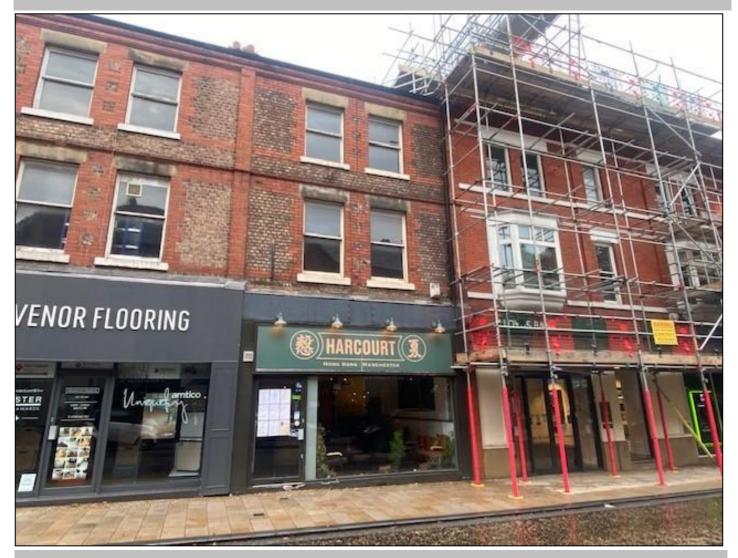

# 80 STAMFORD NEW ROAD ALTRINCHAM, CHESHIRE WA14 1BS FOR SALE - £310,000 plus VAT

# **INVESTMENT OPPORTUNITY**

GROUND AND LOWER GROUND FLOOR RESTAURANT PREMISES
PROVIDING APPROX 115 SQ.M. (1239 SQ.FT.)
LET ON A 9 YEAR LEASE FROM OCTOBER 2022 WITH
3 YEAR BREAK CLAUSES AND RENT REVIEWS
WITH CURRENT RENT PAYABLE OF £24,000 P.A.