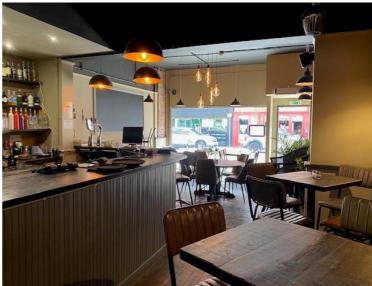

# BAR/RESTAURANT (9.5m x 5.5m)

With hardwood flooring throughout and numerous inset down lighters and pendant lighting. Feature exposed brick walls. Built in bar with inset wash hand basins.