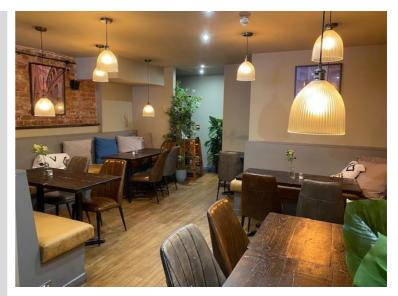

# BAR/RESTAURANT (9.5m x 5.5m)

With hardwood flooring throughout and numerous inset down lighters and pendant lighting. Feature exposed brick walls. Built in bar with inset wash hand basins.

#### SEATING AREA (7.4m x 5.5m)

With hardwood flooring throughout and numerous inset down lighters and pendant lighting. Perimeter built seating. Fire escape. Door to