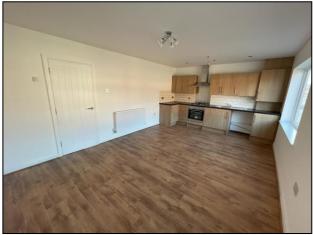

### **DESCRIPTION**

The properties benefit from a full refurbishment programme which was completed in early 2021 which includes the addition of a new roof including a rear dormer. Each of the ground floor retail units offer open plan retail space with kitchen and WC positioned to the rear measuring approximately 53.5 sq.m (576 sq.ft.). The first and second floor two bedroom flats have separate entrances from the rear parking area offering lounge, kitchen, bedroom and bathroom on the first floor and a further en-suite bedroom on the second floor. To the rear of the property there is a private re-surfaced parking area. The properties produce a total of £46,500 p.a.

### **74A CROSS STREET**

Accessed from the rear which leads to lounge, kitchen, bedroom and bathroom on the first floor with stairs to the second floor en-suite bedroom.

Let on an assured short hold tenancy agreement at £925 pcm.

### **76A CROSS STREET**

Accessed from the rear which leads to lounge, kitchen, bedroom and bathroom on the first floor with stairs to the second floor en-suite bedroom.

Let on an assured short hold tenancy agreement at £950 pcm.