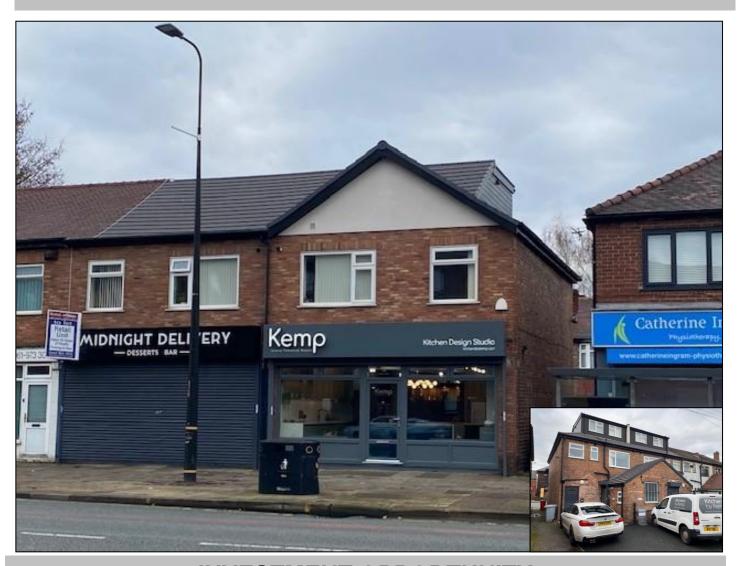

# 74, 74A AND 76 AND 76A CROSS STREET, SALE, MANCHESTER M33 7AN FOR SALE - £600,000 (MAY SPLIT)

# **INVESTMENT OPPORTUNITY**

RECENTLY REFURBISHED 3 STOREY PROPERTIES COMPRISING GROUND FLOOR RETAIL UNITS WITH SELF CONTAINED 1<sup>ST</sup> & 2<sup>ND</sup> FLOOR TWO BEDROOM FLATS PRODUCING £46,500 P.A. WITH REAR CAR PARKING

### **DESCRIPTION**

The properties benefit from a full refurbishment programme which was completed in early 2021 which includes the addition of a new roof including a rear dormer. Each of the ground floor retail units offer open plan retail space with kitchen and WC positioned to the rear measuring approximately 53.5 sq.m (576 sq.ft.). The first and second floor two bedroom flats have separate entrances from the rear parking area offering lounge, kitchen, bedroom and bathroom on the first floor and a further en-suite bedroom on the second floor. To the rear of the property there is a private re-surfaced parking area. The properties produce a total of £46,500 p.a.