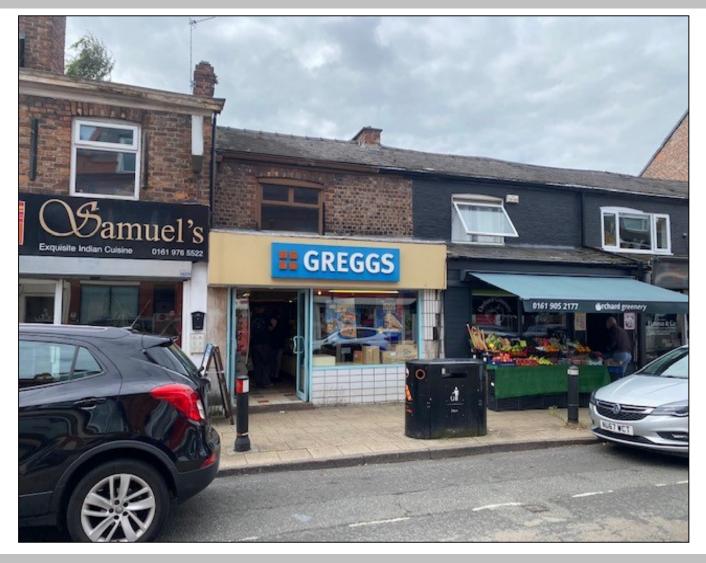

# 162 NORTHENDEN ROAD SALE MOOR, MANCHESTER M33 3HE TO LET - £12,000 P.A.

GROUND FLOOR UNIT PROVIDING APPROXIMATELY
51.5 SQ.M (555 SQ.FT.) PLUS FIRST FLOOR STORAGE IN
THE CENTRE OF SALE MOOR VILLAGE.
SUITABLE FOR RETAIL, OFFICE OR
CONSULTING.MEDICAL USE.

#### **DESCRIPTION**

Situated in the centre of the village with a high footfall. This two storey property provides 51.5 sq.m on the ground floor. The first floor is currently accessed through a ceiling hatch but gives potential to create additional space. On street parking is available to the front and two public car parking are within a few minutes walk.