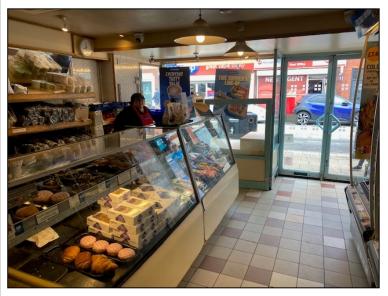

## RETAIL AREA (8.2m x 4.3m)

With tiled flooring. Inset ceiling down lighters. Ceiling mounted air conditioning unit. Lofts access hatch providing access to first floor storage. With opening leading through to