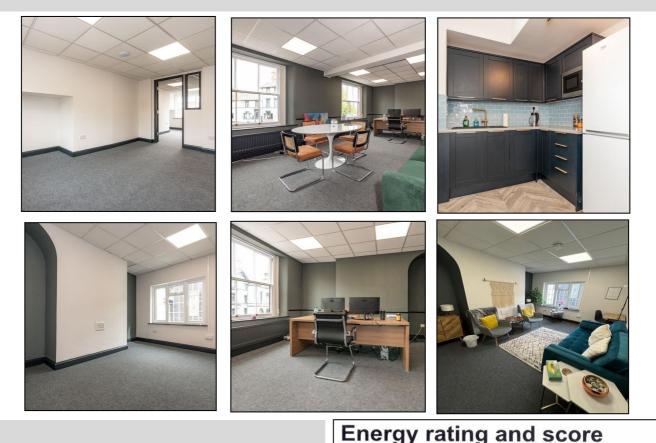

#### DESCRIPTION

This property is ideally situated on Old Market Place in Altrincham Town Centre within walking distance of Altrincham Station, multi storey car park and close to the motorway network. Having recently been refurbished to a high standard the building offers a range of offices available on flexible lease terms. Inclusive of heating, lighting, high speed broadband, business rates (tenants are responsible for their own business rates however they should qualify for small business rate relief), weekly cleaning and buildings insurance. The offices are accessed via a hardwood entrance door with a keypad entry system and leads to various office rooms, communal kitchens and shared WC's. All of the offices are equipped with contemporary fixtures, high speed broadband, full data and phone capabilities and benefits from 24/7 access.

#### COMMUNAL KITCHEN/COMMUNAL WC'S

**LEASE TERMS -** Available on 12-month renewable licence agreement.