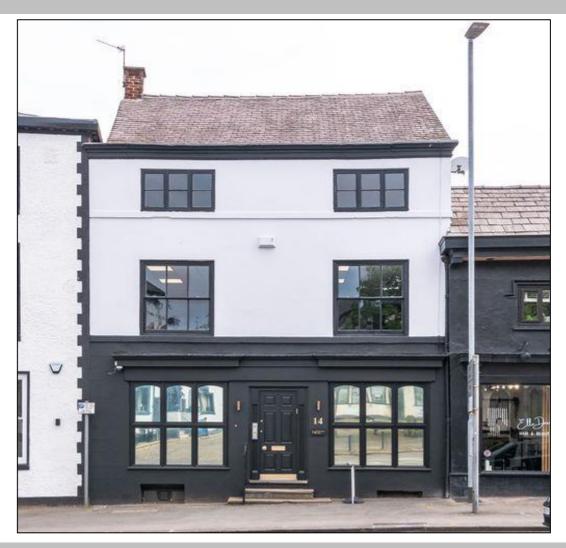

## 14 OLD MARKET PLACE ALTRINCHAM WA14 4DF TO LET - FROM £500 PCM

OFFICE 4 – 1<sup>ST</sup> FLOOR OFFICE 27.5 SQ.M (297 SQ.FT) - £1,000 PCM OFFICE 6 – 2<sup>ND</sup> FLOOR OFFICE 14 SQ.M (150 SQ.FT.) - £500 PCM OFFICE 7 – 2<sup>ND</sup> FLOOR OFFICE 26 SQ.M (280 SQ.FT.) - £850 PCM INCLUSIVE OF UTILITIES AND FIBRE BROADBAND. AVAILABLE ON A 12 MONTH RENEWABLE LICENCE AGREEMENTS.

#### DESCRIPTION

This property is ideally situated on Old Market Place in Altrincham Town Centre within walking distance of Altrincham Station, multi storey car park and close to the motorway network. Having recently been refurbished to a high standard the building offers a range of offices available on flexible lease terms. Inclusive of heating, lighting, high speed broadband, business rates (tenants are responsible for their own business rates however they should qualify for small business rate relief), weekly cleaning and buildings insurance. The offices are accessed via a hardwood entrance door with a keypad entry system and leads to various office rooms, communal kitchens and shared WC's. All of the offices are equipped with contemporary fixtures, high speed broadband, full data and phone capabilities and benefits from 24/7 access.