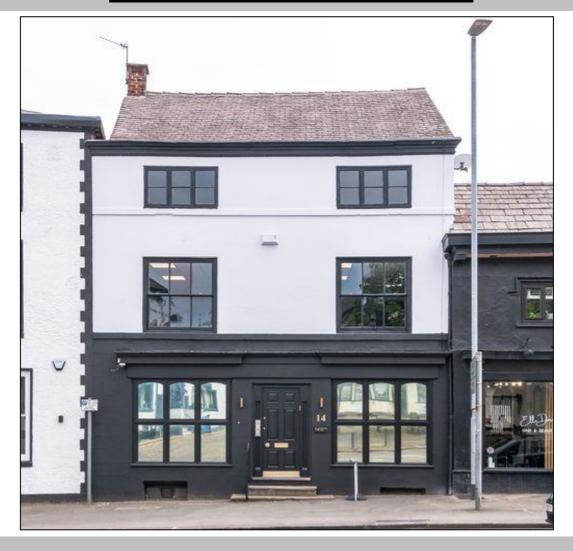

# 14 OLD MARKET PLACE ALTRINCHAM WA14 4DF TO LET - FROM £500 PCM

OFFICE 4 – 1<sup>ST</sup> FLOOR OFFICE 27.5 SQ.M (297 SQ.FT) - £1,000 PCM
OFFICE 6 – 2<sup>ND</sup> FLOOR OFFICE 14 SQ.M (150 SQ.FT.) - £500 PCM
OFFICE 7 – 2<sup>ND</sup> FLOOR OFFICE 26 SQ.M (280 SQ.FT.) - £850 PCM
INCLUSIVE OF UTILITIES AND FIBRE BROADBAND.
AVAILABLE ON A 12 MONTH RENEWABLE LICENCE AGREEMENTS.

### **DESCRIPTION**

This property is ideally situated on Old Market Place in Altrincham Town Centre within walking distance of Altrincham Station, multi storey car park and close to the motorway network. Having recently been refurbished to a high standard the building offers a range of offices available on flexible lease terms. Inclusive of heating, lighting, high speed broadband, business rates (tenants are responsible for their own business rates however they should qualify for small business rate relief), weekly cleaning and buildings insurance. The offices are accessed via a hardwood entrance door with a keypad entry system and leads to various office rooms, communal kitchens and shared WC's. All of the offices are equipped with contemporary fixtures, high speed broadband, full data and phone capabilities and benefits from 24/7 access.