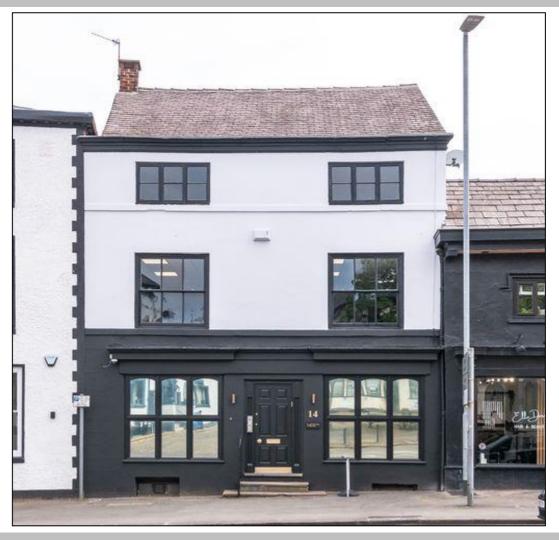

# 14 OLD MARKET PLACE ALTRINCHAM WA14 4DF

### DESCRIPTION

This property is ideally situated on Old Market Place in Altrincham Town Centre within walking distance of Altrincham Station, multi storey car park and close to the motorway network. Having recently been refurbished to a high standard the building offers a range of offices available on flexible lease terms. Inclusive of heating, lighting, high speed broadband, business rates (tenants are responsible for their own business rates however they should qualify for small business rate relief), weekly cleaning and buildings insurance. The offices are accessed via a hardwood entrance door with a keypad entry system and leads to various office rooms, communal kitchens and shared WC's. All of the offices are equipped with contemporary fixtures, high speed broadband, full data and phone capabilities and benefits from 24/7 access.