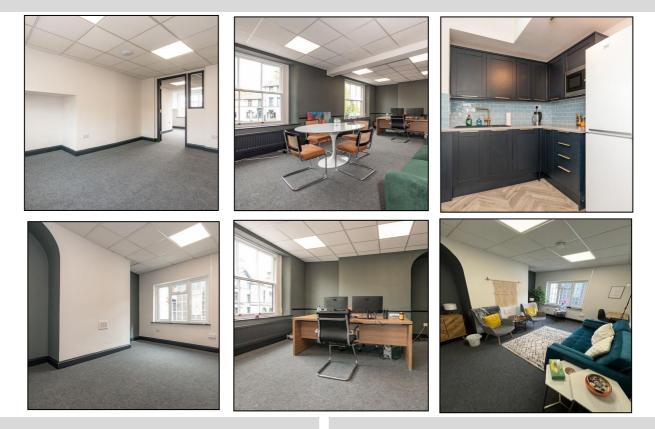

### DESCRIPTION

This property is ideally situated on Old Market Place in Altrincham Town Centre within walking distance of Altrincham Station, multi storey car park and close to the motorway network. Having recently been refurbished to a high standard the building offers a range of offices available on flexible lease terms. Inclusive of heating, lighting, high speed broadband, business rates (tenants are responsible for their own business rates however they should qualify for small business rate relief), weekly cleaning and buildings insurance. The offices are accessed via a hardwood entrance door with a keypad entry system and leads to various office rooms, communal kitchens and shared WC's. All of the offices are equipped with contemporary fixtures, high speed broadband, full data and phone capabilities and benefits from 24/7 access.

### <u>1<sup>st</sup> FLOOR OFFICE 4</u> 297 sq.ft/27.5 sq.m

Inclusive of heating, lighting, broadband, business rates, weekly cleaning and buildings insurance - £1,000pcm

#### 2<sup>ND</sup> FLOOR OFFICE 7 280 sq.ft/26 sq.m.

Inclusive of heating, lighting, broadband, business rates, weekly cleaning and buildings insurance -  $\pounds800~pcm$ 

(The landlord would consider splitting this office into 2 smaller offices).

#### COMMUNAL KITCHEN

#### **COMMUNAL WC'S**

**LEASE TERMS -** Available on 12-month renewable tenancy agreements.

VIEWING ARRANGEMENTS Strictly by appointment through the sole letting agent, Thomas Willmax on 0161 905 3555.