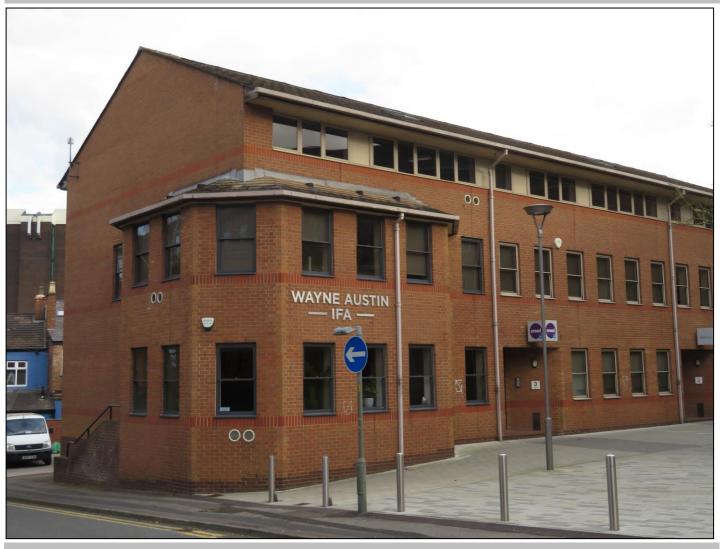

## SECOND FLOOR OFFICE SUITE, UNIT 2 TABLEY COURT, VICTORIA STREET ALTRINCHAM, CHESHIRE WA14 1EZ

TO LET - £18,000 P.A. plus VAT (Incl Business Rates)

SECOND FLOOR OPEN PLAN OFFICE SUITE PROVIDING APPROXIMATELY 80 SQ.M (862 SQ.FT.) PLUS SHARED KITCHEN AND WC'S.

## **ENTRANCE**

Steps leading to entrance door with the benefit of intercom, leading through to vestibule with ceiling mounted down lighters, wall mounted fire alarm control panel, burglar alarm with staircase to second floor suite and doors to ground floor offices and boardroom.