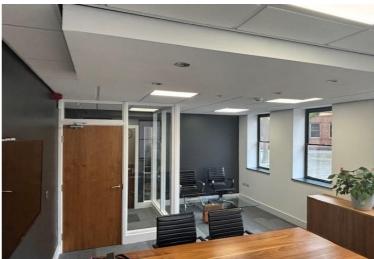

## **ENTRANCE**

Steps leading to entrance door with the benefit of intercom, leading through to vestibule with ceiling mounted down lighters, wall mounted fire alarm control panel, burglar alarm with staircase to second floor suite and doors to ground floor offices and boardroom.

# 2<sup>ND</sup> FLOOR OPEN PLAN OFFICE 80 sq.m (862 sq.ft.) - £18,000 P.A. plus VAT (Inclusive of business rates)

Aluminium double glazed windows overlooking the front and rear of the property plus additional Velux roof light. Perimeter central heating radiators and three compartment trunking housing power points. Wall mounted intercom, false ceiling with inset LED panel lighting.