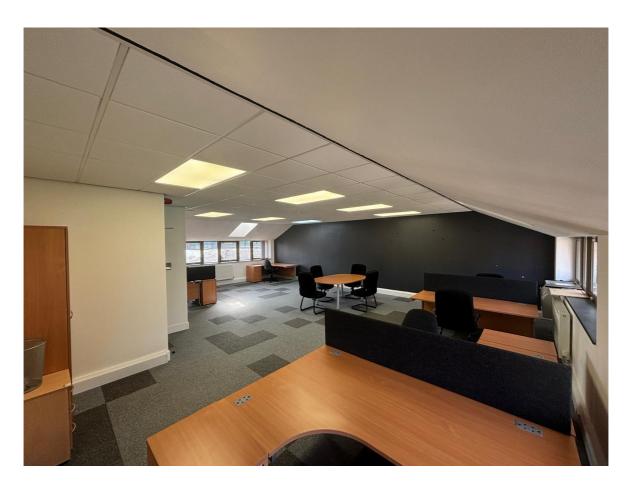

# 2<sup>ND</sup> FLOOR OPEN PLAN OFFICE 80 sq.m (862 sq.ft.) - £18,000 P.A. plus VAT (Inclusive of business rates)

Aluminium double glazed windows overlooking the front and rear of the property plus additional Velux roof light. Perimeter central heating radiators and three compartment trunking housing power points. Wall mounted intercom, false ceiling with inset LED panel lighting.