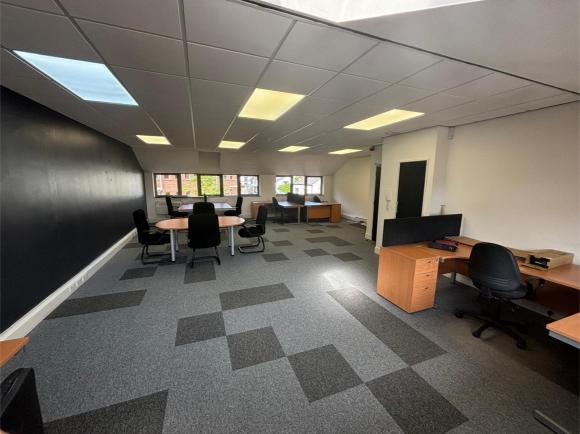

# 2<sup>ND</sup> FLOOR OPEN PLAN OFFICE 80 sq.m (862 sq.ft.) - £18,000 P.A. plus VAT (Inclusive of business rates)

Aluminium double glazed windows overlooking the front and rear of the property plus additional Velux roof light. Perimeter central heating radiators and three compartment trunking housing power points. Wall mounted intercom, false ceiling with inset LED panel lighting.