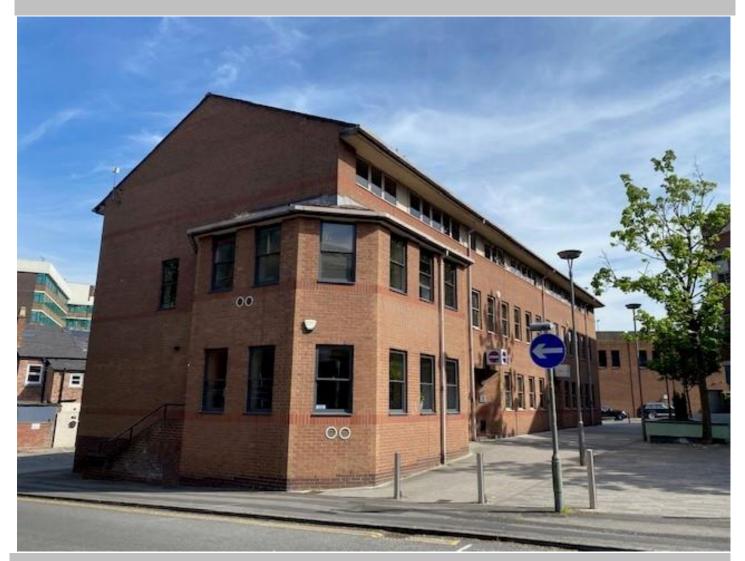

# UNIT 2 TABLEY COURT, VICTORIA STREET, ALTRINCHAM, CHESHIRE WA14 1EZ FOR SALE – O/O £520,000 PLUS VAT

THREE STOREY MODERN OFFICE BUILDING IN THE TOWN CENTRE OFFERING A MIXTURE OF OPEN PLAN AND CELLULAR SPACE OFFERING 213 SQ.M. (2294 SQ.FT.)(GROSS). WITH THREE CAR PARKING SPACES.

#### DESCRIPTION

This modern, recently refurbished office building is situated in the town centre and provides accommodation over three floors offering a mixture of open plan and cellular office space and is presented to a high standard throughout extending to approximately 213 sq.m. (2,294 sq.ft.) (gross) with three car parking spaces. The ground floor provides a boardroom and two offices. The first floor is mainly open plan with further office, kitchen/staff room and WC's and the second floor provides a further open plan office space. The building benefits from central heating, air conditioning, video intercom, double glazing, suspended ceiling with sensor LED lighting, networked throughout and has recently been rewired, re-plumbed and had a new central heating system installed.