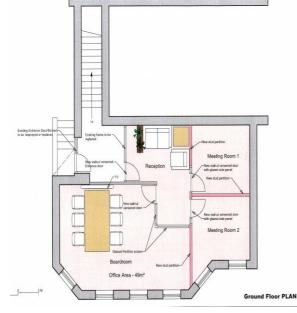

#### DESCRIPTION

This modern, recently refurbished office building is situated in the town centre and provides accommodation over three floors offering a mixture of open plan and cellular office space and is presented to a high standard throughout extending to approximately 213 sq.m. (2,294 sq.ft.) (gross) with three car parking spaces. The ground floor provides a boardroom and two offices. The first floor is mainly open plan with further office, kitchen/staff room and WC's and the second floor provides a further open plan office space. The building benefits from central heating, air conditioning, video intercom, double glazing, suspended ceiling with sensor LED lighting, networked throughout and has recently been rewired, re-plumbed and had a new central heating system installed.