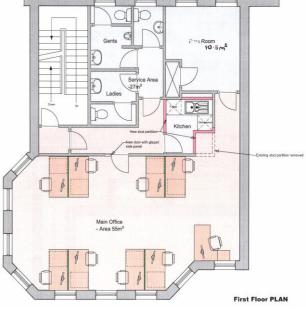

#### DESCRIPTION

This modern, recently refurbished office building is situated in the town centre and provides accommodation over three floors offering a mixture of open plan and cellular office space and is presented to a high standard throughout extending to approximately 213 sq.m. (2,294 sq.ft.) (gross) with three car parking spaces. The ground floor provides a boardroom and two offices. The first floor is mainly open plan with further office, kitchen/staff room and WC's and the second floor provides a further open plan office space. The building benefits from central heating, air conditioning, video intercom, double glazing, suspended ceiling with sensor LED lighting, networked throughout and has recently been rewired, re-plumbed and had a new central heating system installed.