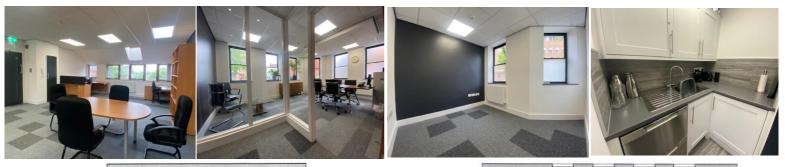

#### DESCRIPTION

This modern, recently refurbished office building is situated in the town centre and provides accommodation over three floors offering a mixture of open plan and cellular office space and is presented to a high standard throughout extending to approximately 213 sq.m. (2,294 sq.ft.) (gross) with three car parking spaces. The ground floor provides a boardroom and two offices. The first floor is mainly open plan with further office, kitchen/staff room and WC's and the second floor provides a further open plan office space. The building benefits from central heating, air conditioning, video intercom, double glazing, suspended ceiling with sensor LED lighting, networked throughout and has recently been rewired, re-plumbed and had a new central heating system installed.