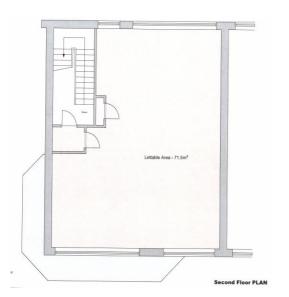

# UNIT 2 TABLEY COURT, VICTORIA STREET, ALTRINCHAM, CHESHIRE WA14 1EZ FOR SALE – O/O £520,000 PLUS VAT

THREE STOREY MODERN OFFICE BUILDING IN THE TOWN CENTRE OFFERING A MIXTURE OF OPEN PLAN AND CELLULAR SPACE OFFERING 213 SQ.M. (2294 SQ.FT.)(GROSS). WITH THREE CAR PARKING SPACES.

#### DESCRIPTION

This modern, recently refurbished office building is situated in the town centre and provides accommodation over three floors offering a mixture of open plan and cellular office space and is presented to a high standard throughout extending to approximately 213 sq.m. (2,294 sq.ft.) (gross) with three car parking spaces. The ground floor provides a boardroom and two offices. The first floor is mainly open plan with further office, kitchen/staff room and WC's and the second floor provides a further open plan office space. The building benefits from central heating, air conditioning, video intercom, double glazing, suspended ceiling with sensor LED lighting, networked throughout and has recently been rewired, re-plumbed and had a new central heating system installed.