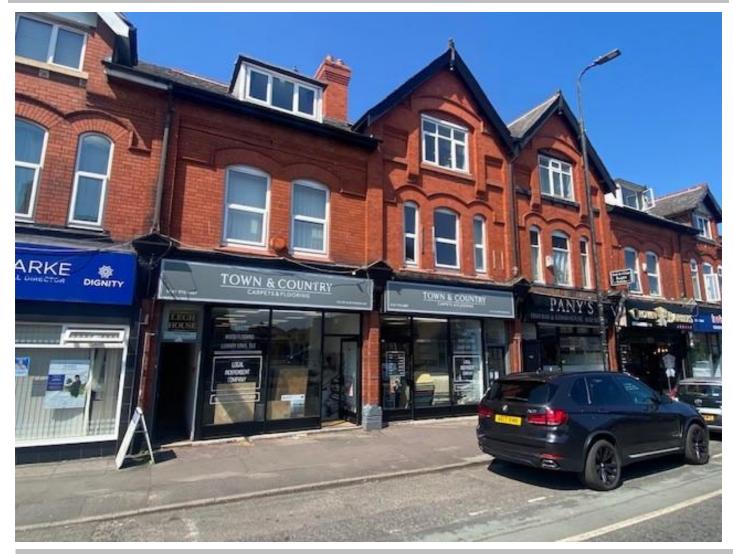

# 155A NORTHENDEN ROAD SALE MOOR, MANCHESTER M33 2HS <u>TO LET - £595 PCM</u> (inclusive of gas, electric and water)

FIRST FLOOR OFFICE PROVIDING APPROXIMATELY 39 SQ.M (420 SQ.FT.) WITH SHARED KITCHEN AND WC'S. AVAILABLE ON FLEXIBLE LEASE TERMS.

#### ENTRANCE

Communal glazed entrance door leading through to inner hallway with wall mounted fire alarm control panel. Central heating radiator and stairs to first floor providing access to kitchen and WC's and doors to