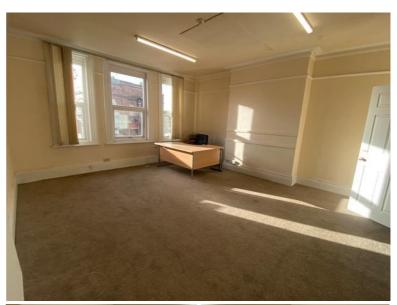

#### OFFICE 1 (5.5m x 4.8m)

uPVC double glazed windows overlooking the front of the property with the benefit of internal blinds. Central heating radiator with thermostatic control. LED strip ceiling lights and numerous perimeter power points and telephone points, door to