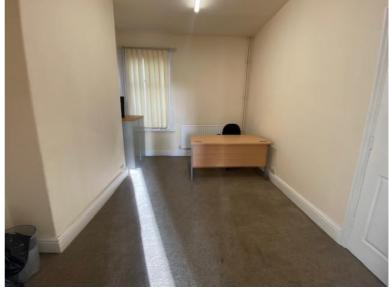

#### OFFICE 2 (4.2m x 3m)

Either accessed via separate door from landing area or via connecting door from office 1. With window overlooking the rear of the property with the benefit of internal blinds. Central heating radiator with thermostatic control. LED strip ceiling light. Numerous perimeter power points and telephone points.