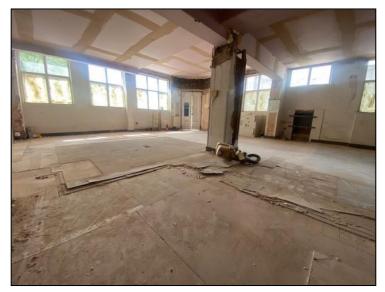

## RETAIL/OFFICE AREA (11.3m x 8.4m)

With numerous double glazed windows overlooking the front and side of the property. Ceiling height of 2.8m. Waste and water supply. With stairs leading down to