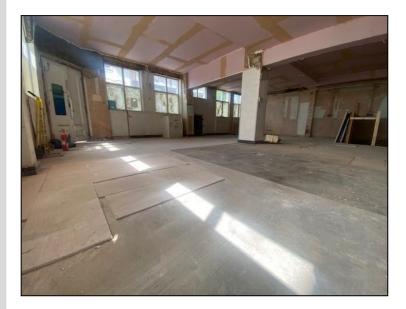

## RETAIL/OFFICE AREA (11.3m x 8.4m)

With numerous double glazed windows overlooking the front and side of the property. Ceiling height of 2.8m. Waste and water supply. With stairs leading down to