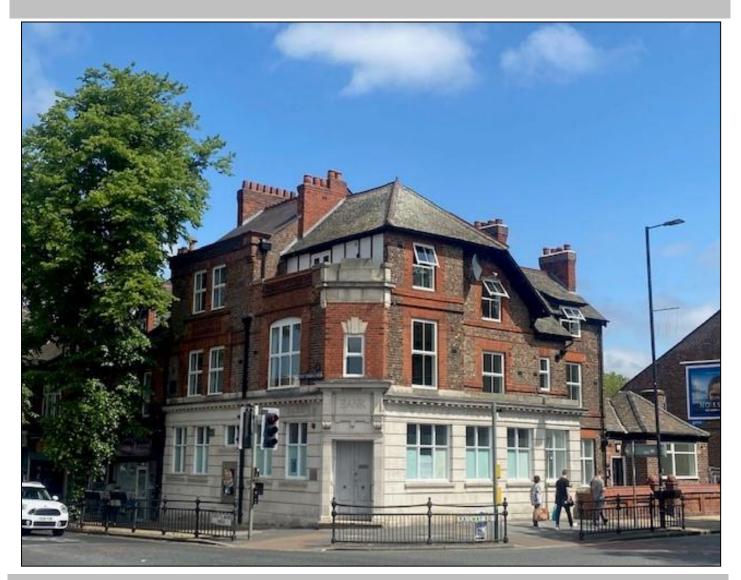

# 2 CROFTS BANK ROAD URMSTON, MANCHESTER M41 0TU FOR SALE - £350,000

PROMINENT CORNER GROUND FLOOR UNIT WITH BASEMENTS OFFERING A TOTAL OF 176 SQ.M. (1,895 SQ.FT.). SUITABLE FOR INVESTMENT, RETAIL, OFFICE, MEDICAL/CONSULTING OR CAFÉ USE.

### DESCRIPTION

Situated in the centre of Urmston this former bank building is situated in a prominent position on the main crossroads with a high footfall.

The unit would be suitable for retail, office, café or consulting/medical use and provides accommodation on the ground floor extending to 95 sq.m. (1,023 sq.ft.) with full height basements offering a further 81 sq.m. (872 sq.ft.) split into a number of chambers.