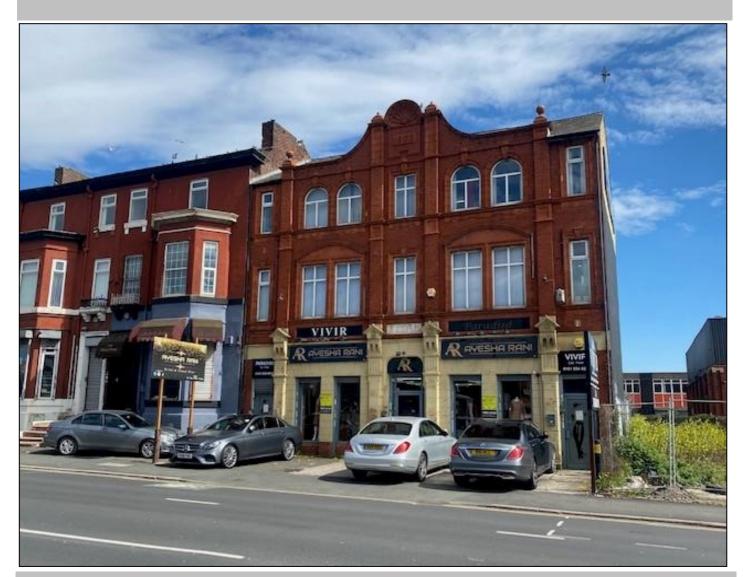

# 160-162 CHEETHAM HILL ROAD MANCHESTER M8 8LQ TO LET - £34,500 P.A. (MAY SPLIT)

EXTENDED GROUND FLOOR SPACE IDEAL FOR WHOLESALE/RETAIL/RESTAURANT IN CITY CENTRE MANCHESTER PROVIDING APPROXIMATELY 266 SQ.M (2865 SQ.FT.) WITH SIDE LOADING DOORS AND TWO ALLOCATED CAR SPACES