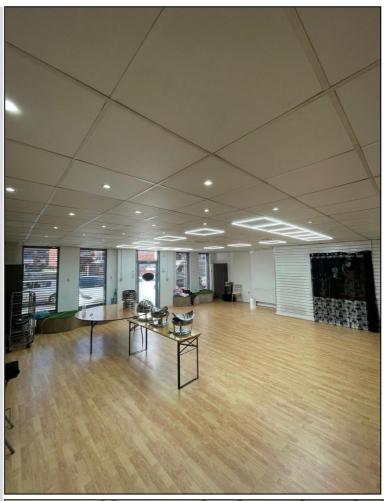

#### AREA 1 (9m x 8m)

With false ceiling with inset LED panel lighting. Numerous perimeter power points. Perimeter central heating radiators. Laminate flooring with opening through to retail area 2 and door providing access to

#### AREA 2 (18.2m x 10.3m)

With false ceiling with inset down lighters. Perimeter central heating radiators and power points. Fire exit. Roller shutter loading doors.