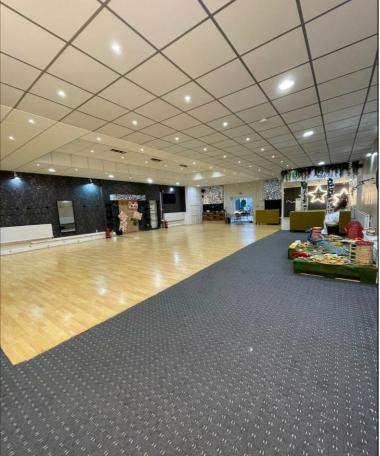

#### AREA 1 (9m x 8m)

With false ceiling with inset LED panel lighting. Numerous perimeter power points. Perimeter central heating radiators. Laminate flooring with opening through to retail area 2 and door providing access to

#### AREA 2 (18.2m x 10.3m)

With false ceiling with inset down lighters. Perimeter central heating radiators and power points. Fire exit. Roller shutter loading doors.