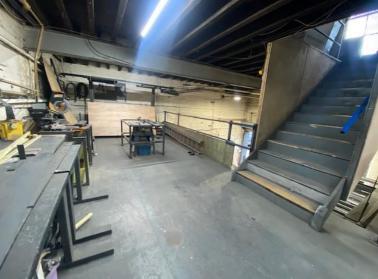

# FIRST FLOOR ACCOMMODATION

Steel staircase leading to

# FIRST FLOOR MEZZANINE (11m x 4m (maximum) (550 sq.ft.))

With perimeter three phase and single phase power points. Range of ceiling lights. With staircase leading to