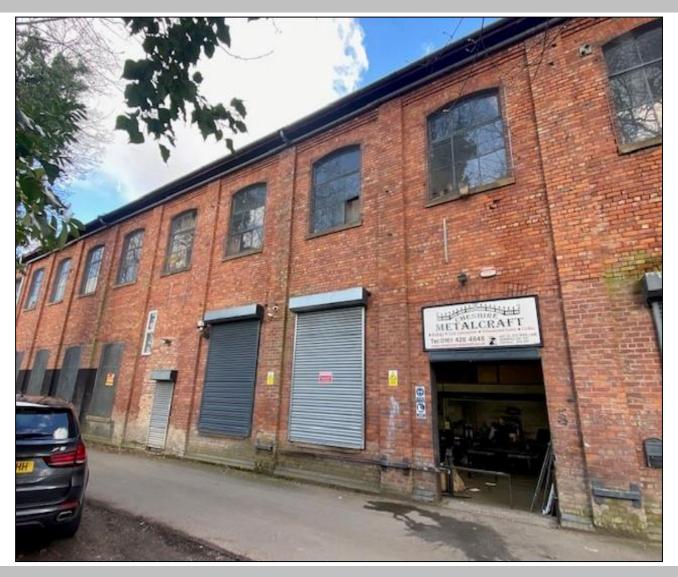

# UNIT 25, OLD WOOL LANE, DEMMINGS ROAD INDUSTRIAL ESTATE, CHEADLE, CHESHIRE SK8 2PS FOR SALE - £250,000

GROUND FLOOR WAREHOUSE WITH FIRST AND SECOND FLOOR OFFICES AND STORAGE PROVIDING APPROXIMATELY 347 SQ.M. (3,736 SQ.FT.).

### **ENTRANCE**

Steel roller shutter entrance loading door measuring **2.2m wide x 2.6m high** leading through to ground floor