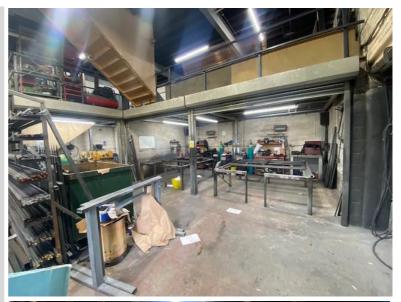

# GROUND FLOOR WAREHOUSE (15.6m x 9.8m (maximum) (1,560 sq.ft.))

Open plan with two uPVC windows overlooking the front of the property with the benefit of external steel roller shutters, concrete flooring, wall mounted industrial gas blower, perimeter three phase electric points, range of ceiling lights, with door providing access to

# FIRST FLOOR MEZZANINE (11m x 4m (maximum) (550 sq.ft.))

With perimeter three phase and single phase power points. Range of ceiling lights. With staircase leading to