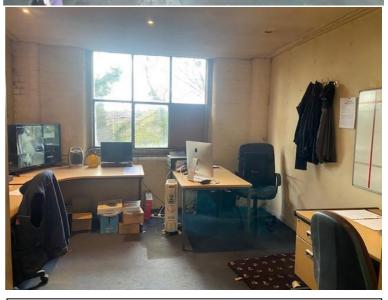

# SECOND FLOOR (15.5m x 10m (1,626 sq.ft.))

With an eaves height of **4.2m** with windows overlooking the front and rear of the property, with the windows to the rear having the benefit of external steel roller shutters. Range of ceiling lights. The area has been stud partitioned to provide store rooms and offices.