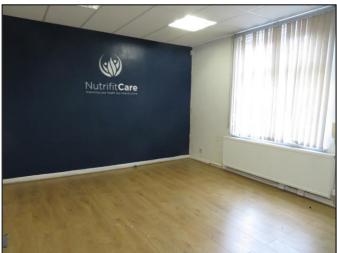

## DESCRIPTION

Situated in Sale Town Centre to the rear of pedestrianised School Road. Victorian 3 storey detached building offers a total of approximately 332 sq.m (3575 sq.ft.). The property was formerly used as offices and would also be suitable for various other uses and also benefits from permitted development to enable a purchaser to convert to a number of apartments or possibly a HMO subject to regulations. The ground floor offers reception hallway plus an open plan room and 3 smaller rooms. The first floor provides 5 further rooms plus utility room and the second floor provides a shower room plus male and female WC's. The basements have been partially converted benefitting from central heating with comprising 5 chamber rooms. The property is fitted with modern gas-powered twin combi boiler heating providing gas central heating throughout, a fire alarm, emergency lighting and double glazed Upvc framed windows plus Intercom system. To the front and the side of the property there is tarmac hardstanding providing parking for approximately 9 car spaces.