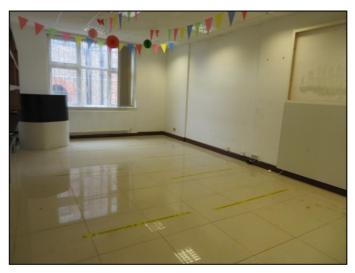

## DESCRIPTION

Situated in Sale Town Centre to the rear of pedestrianised School Road. Victorian 3 storey detached building offers a total of approximately 332 sq.m (3575 sq.ft.). The property was formerly used as offices and would also be suitable for various other uses and also benefits from permitted development to enable a purchaser to convert to a number of apartments or possibly a HMO subject to regulations. The ground floor offers reception hallway plus an open plan room and 3 smaller rooms. The first floor provides 5 further rooms plus utility room and the second floor provides a shower room plus male and female WC's. The basements have been partially converted benefitting from central heating with comprising 5 chamber rooms. The property is fitted with modern gas-powered twin combi boiler heating providing gas central heating throughout, a fire alarm, emergency lighting and double glazed Upvc framed windows plus Intercom system. To the front and the side of the property there is tarmac hardstanding providing parking for approximately 9 car spaces.