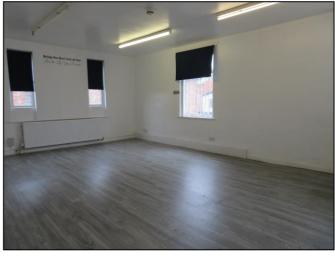

## DESCRIPTION

Situated in Sale Town Centre to the rear of pedestrianised School Road. Victorian 3 storey detached building offers a total of approximately 332 sq.m (3575 sq.ft.). The property was formerly used as offices and would also be suitable for various other uses and also benefits from permitted development to enable a purchaser to convert to a number of apartments or possibly a HMO subject to regulations. The ground floor offers reception hallway plus an open plan room and 3 smaller rooms. The first floor provides 5 further rooms plus utility room and the second floor provides a shower room plus male and female WC's. The basements have been partially converted benefitting from central heating with comprising 5 chamber rooms. The property is fitted with modern gas-powered twin combi boiler heating providing gas central heating throughout, a fire alarm, emergency lighting and double glazed Upvc framed windows plus Intercom system. To the front and the side of the property there is tarmac hardstanding providing parking for approximately 9 car spaces.