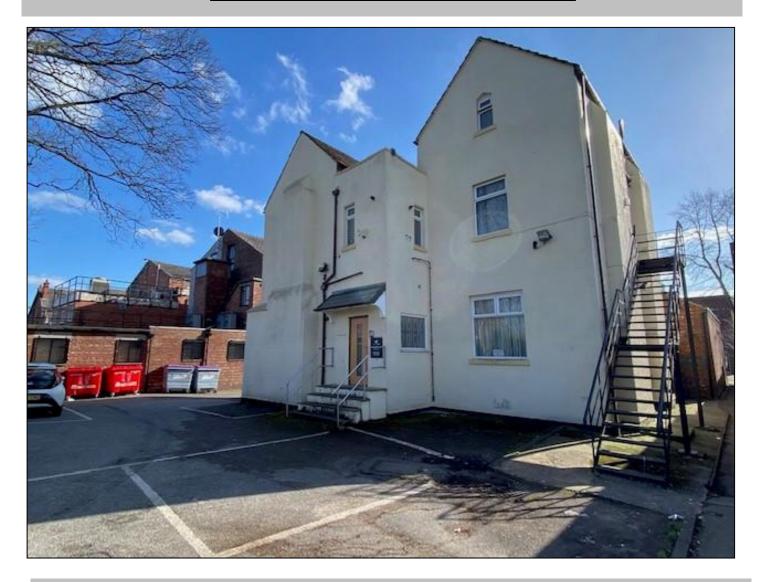

## HAMPSHIRE HOUSE WYNNSTAY ROAD, SALE M33 7DW FOR SALE – O/O £650,000

VICTORIAN DETACHED OFFICE PREMISES IN SALE TOWN CENTRE OFFERING ACCOMMODATION OVER 3 FLOORS PLUS FULL HEIGHT BASEMENTS PROVIDING 332 SQ.M (3575 SQ.FT.). PARKING FOR UP TO 9 VEHICLES TO THE REAR AND SIDE OF THE PROPERTY

## DESCRIPTION

Situated in Sale Town Centre to the rear of pedestrianised School Road. Victorian 3 storey detached building offers a total of approximately 332 sq.m (3575 sq.ft.). The property was formerly used as offices and would also be suitable for various other uses and also benefits from permitted development to enable a purchaser to convert to a number of apartments or possibly a HMO subject to regulations. The ground floor offers reception hallway plus an open plan room and 3 smaller rooms. The first floor provides 5 further rooms plus utility room and the second floor provides a shower room plus male and female WC's. The basements have been partially converted benefitting from central heating with comprising 5 chamber rooms. The property is fitted with modern gas-powered twin combi boiler heating providing gas central heating throughout, a fire alarm, emergency lighting and double glazed Upvc framed windows plus Intercom system. To the front and the side of the property there is tarmac hardstanding providing parking for approximately 9 car spaces.