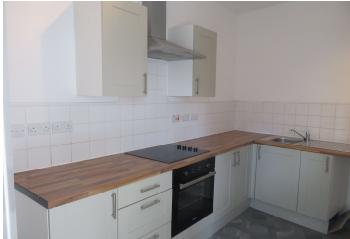

#### DESCRIPTION

Having undergone a programme of refurbishment we are able to offer to the market four apartments over the first and second floors. The sale of the apartments includes the Freehold of this former bank with a leasehold having been previously granted to the ground floor retail space.

The accommodation comprises entrance porch with intercom system. There is under stairs storage housing electric meters and water meters for each flat along with a separate landlords supply for the common areas. There is a two bedroomed and one bedroomed flat on each floor. Each flat has been refurbished benefiting from new kitchens and shower rooms, decorated throughout including new carpets, uPVC double glazing and window blinds.