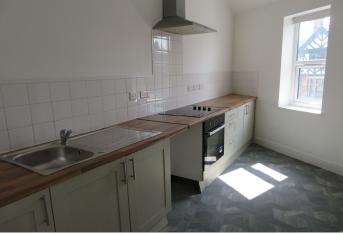

The accommodation comprises entrance porch with intercom system. There is under stairs storage housing electric meters and water meters for each flat along with a separate landlords supply for the common areas. There is a two bedroomed and one bedroomed flat on each floor. Each flat has been refurbished benefiting from new kitchens and shower rooms, decorated throughout including new carpets, uPVC double glazing and window blinds.