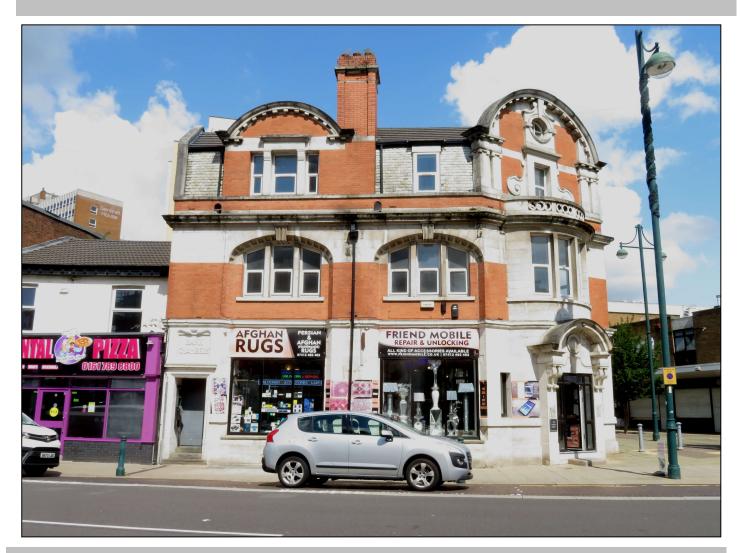

## BANK CHAMBERS, 116A CHURCH STREET ECCLES, MANCHESTER M30 0LH

### FOR SALE - £375,000

INVESTMENT OPPORTUNITY FOUR REFURBISHED FLATS OVER 1<sup>ST</sup> AND 2<sup>ND</sup> FLOORS PRESENTED TO A GOOD STANDARD THROUGHOUT. FREEHOLD

THOMAS WILLMAX LIMITED 189 Washway Road Sale Cheshire M33 4AH

#### DESCRIPTION

Having undergone a programme of refurbishment we are able to offer to the market four apartments over the first and second floors. The sale of the apartments includes the Freehold of this former bank with a leasehold having been previously granted to the ground floor retail space.

The accommodation comprises entrance porch with intercom system. There is under stairs storage housing electric meters and water meters for each flat along with a separate landlords supply for the common areas. There is a two bedroomed and one bedroomed flat on each floor. Each flat has been refurbished benefiting from new kitchens and shower rooms, decorated throughout including new carpets, uPVC double glazing and window blinds.