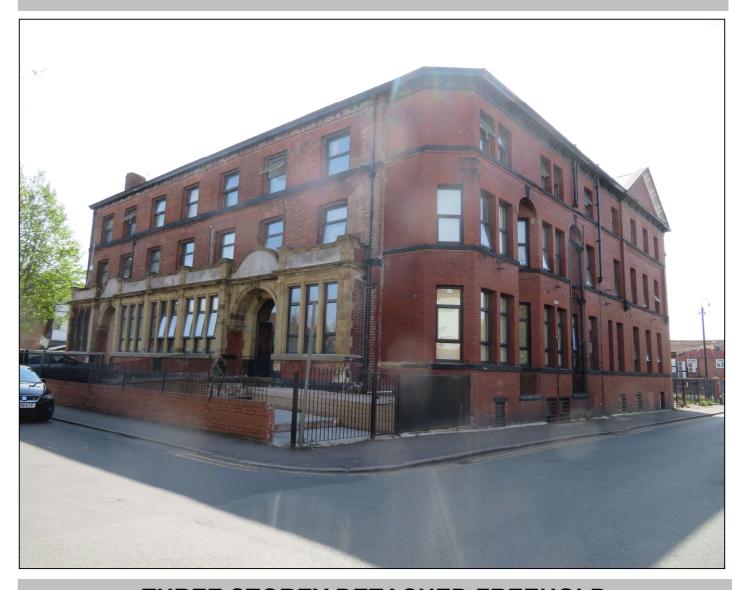

# PARK HALL, 18 THURLOE STREET, RUSHOLME, MANCHESTER M14 5SG FOR SALE – £2.75M

THREE STOREY DETACHED FREEHOLD
48 BEDROOM HMO
PLUS 2 BEDROOM FLAT AND LOWER GROUND FLOOR
OFFICE SUITE AND STORAGE.
PRODUCING AN INCOME OF £227,112 P.A.

#### **DESCRIPTION**

Positioned in the popular area of Rusholme, adjacent to Xaverian College, just off Wilmslow Road. We are able to offer to the market this detached three storey building plus basement offering a 48 room HMO along with a 2 bedroom flat and office suite and storage. Each floor has kitchens, shower and WC facilities with nine of the rooms having their own en-suite or shower and sink facilities.