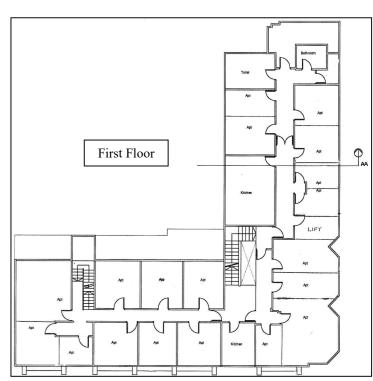

# FIRST FLOOR

16 ROOMS – (3 Rooms with Shower & Sink)
2 KITCHENS
6 x WC'S
2 x SHOWER ROOMS

#### FIRST FLOOR INCOME

Total Income - £5,555 pcm