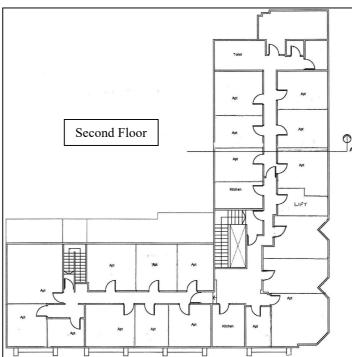

### **SECOND FLOOR**

16 ROOMS – (2 Rooms with Shower & Sink) 3 KITCHENS 4 x WC'S 2 x SHOWER ROOMS

# SECOND FLOOR INCOME

Total Income - £5,245 pcm