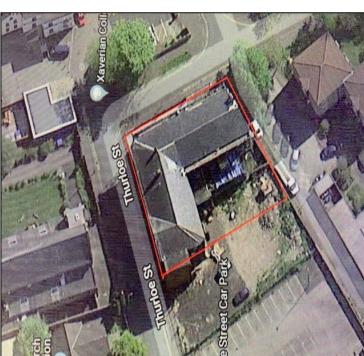

# PARK HALL, 18 THURLOE STREET, RUSHOLME, MANCHESTER M14 5SG FOR SALE – £2.75M

THREE STOREY DETACHED FREEHOLD
48 BEDROOM HMO
PLUS 2 BEDROOM FLAT AND LOWER GROUND FLOOR
OFFICE SUITE AND STORAGE.
PRODUCING AN INCOME OF £227,112 P.A.

#### **DESCRIPTION**

Positioned in the popular area of Rusholme, adjacent to Xaverian College, just off Wilmslow Road. We are able to offer to the market this detached three storey building plus basement offering a 48 room HMO along with a 2 bedroom flat and office suite and storage. Each floor has kitchens, shower and WC facilities with nine of the rooms having their own en-suite or shower and sink facilities.