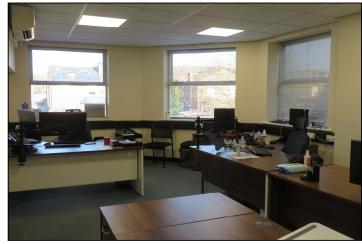

## **DESCRIPTION**

Two storey office premises offering a mix of open plan and smaller office rooms. Each floor benefits from kitchen/staffroom plus male and female WC's. There are false ceilings with LED panel lighting and network points throughout and is heated with a mixture of central heating and air conditioning. To the front of the building is hardstanding with 8/9 spaces with 3 further spaces to the rear.

## **ENTRANCE**

OFFICE 1 (6.2m x 4.15m)

OFFICE 2 (10.1m x 8.4m)

KITCHEN/STAFFROOM (3.5m x 3m)

OFFICE 3 (3.2m x 2.7m)

COMMUNICATIONS ROOM (4m x 3.4m)

OFFICE 4 (4.4m x 2.7m)(plus 8.7m x 4.2m)

STORE ROOM (GENERATOR ROOM) (5.1m x 2.7m).