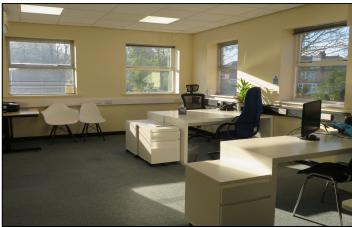

## **DESCRIPTION**

Two storey office premises offering a mix of open plan and smaller office rooms. Each floor benefits from kitchen/staffroom plus male and female WC's. There are false ceilings with LED panel lighting and network points throughout and is heated with a mixture of central heating and air conditioning. To the front of the building is hardstanding with 8/9 spaces with 3 further spaces to the rear.

**FEMALE WC** 

MALE WC/DISABLED WC

**FIRST FLOOR** 

OFFICE 6 (8.8m x 4.3m)

OFFICE 7 (9m x 4.3m)

KITCHEN/STAFF ROOM (3m x 2.5m)

WC

OFFICE 8 (9m x 8.9m)