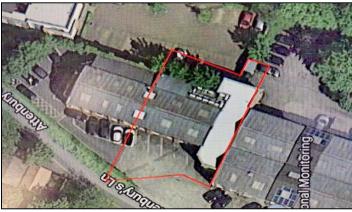

## UNIT 15 ATTENBURYS LANE TIMPERLEY, CHESHIRE WA14 5QE FOR SALE - £435,000

FREEHOLD TWO STOREY OFFICE BUILDING PROVIDING
A MIXTURE OF OPEN PLAN AND SMALLER OFFICE ROOMS,
STORE ROOMS, KITCHEN/STAFF ROOMS
PROVIDING 460 SQ.M (4954 SQ.FT.) PLUS 1<sup>ST</sup> & 2<sup>ND</sup> FLOOR
WC'S. PARKING TO THE FRONT AND REAR FOR
APPROXIMATELY 12 CARS.

## **DESCRIPTION**

Two storey office premises offering a mix of open plan and smaller office rooms. Each floor benefits from kitchen/staffroom plus male and female WC's. There are false ceilings with LED panel lighting and network points throughout and is heated with a mixture of central heating and air conditioning. To the front of the building is hardstanding with 8/9 spaces with 3 further spaces to the rear.

OFFICE 9 (4.5m x 4.2m)

OFFICE 10 (4.4m x 3m)

OFFICE 11 (10m x 3.2m)

MALE & FEMALE WC's

**OUTSIDE** – To the front and rear there are approximately 12 car parking spaces.

RATEABLE VALUE - Vendor please confirm