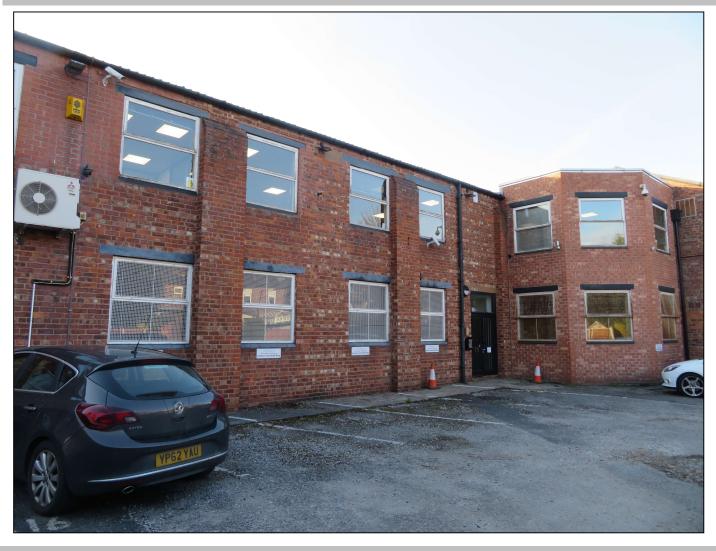

## UNIT 15 ATTENBURYS LANE TIMPERLEY, CHESHIRE WA14 5QE FOR SALE - £435,000

FREEHOLD TWO STOREY OFFICE BUILDING PROVIDING
A MIXTURE OF OPEN PLAN AND SMALLER OFFICE ROOMS,
STORE ROOMS, KITCHEN/STAFF ROOMS
PROVIDING 460 SQ.M (4954 SQ.FT.) PLUS 1<sup>ST</sup> & 2<sup>ND</sup> FLOOR
WC'S. PARKING TO THE FRONT AND REAR FOR
APPROXIMATELY 12 CARS.

## **DESCRIPTION**

Two storey office premises offering a mix of open plan and smaller office rooms. Each floor benefits from kitchen/staffroom plus male and female WC's. There are false ceilings with LED panel lighting and network points throughout and is heated with a mixture of central heating and air conditioning. To the front of the building is hardstanding with 8/9 spaces with 3 further spaces to the rear.