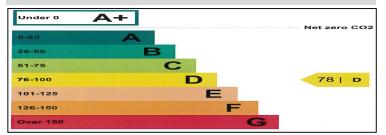

OFFICE 9 (4.5m x 4.2m)

OFFICE 10 (4.4m x 3m)

OFFICE 11 (10m x 3.2m)

MALE & FEMALE WC's

**OUTSIDE** – To the front and rear there are approximately 12 car parking spaces.

RATEABLE VALUE - Vendor please confirm