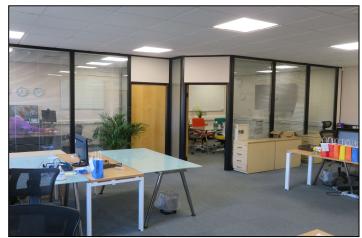

## **DESCRIPTION**

Two storey office premises offering a mix of open plan and smaller office rooms. Each floor benefits from kitchen/staffroom plus male and female WC's. There are false ceilings with LED panel lighting and network points throughout and is heated with a mixture of central heating and air conditioning. To the front of the building is hardstanding with 8/9 spaces with 3 further spaces to the rear.

## **ENTRANCE**

OFFICE 1 (6.2m x 4.15m)

OFFICE 2 (10.1m x 8.4m)

KITCHEN/STAFFROOM (3.5m x 3m)

OFFICE 3 (3.2m x 2.7m)

COMMUNICATIONS ROOM (4m x 3.4m)

OFFICE 4 (4.4m x 2.7m)(plus 8.7m x 4.2m)

STORE ROOM (GENERATOR ROOM) (5.1m x 2.7m).