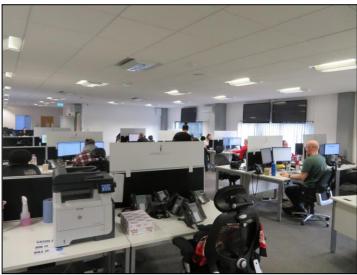

### **DESCRIPTION**

Detached steel portal frame office and workshop building offering approximately 530 sq.m. (5705 sq.ft.) over two floors. The accommodation has been refurbished to a high standard and offers a mix use of open plan and individual offices. There are suspended ceilings throughout with LED lighting, central heating, air conditioning and is networked throughout with fire alarm, burglar alarm and intercom.

BOARD ROOM (5.7m x 4.5m)

FIRST FLOOR ACCOMMODATION

OPEN PLAN OFFICE (24m x 9.4m (maximum))

**OFFICE** (3.5m x 3.3m)

OFFICE 2 (4.6m x 3.5m)

**MALE WC** 

**FEMALE WC** 