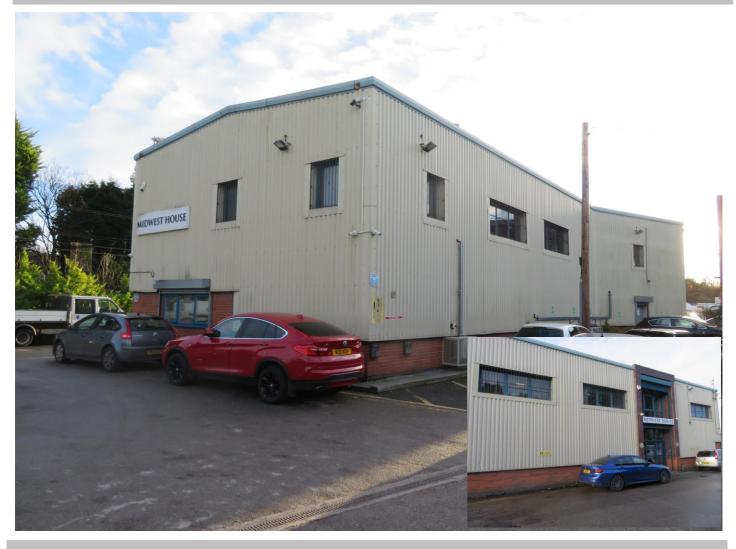

# MIDWEST HOUSE, UNIT 11 CROWN INDUSTRIAL ESTATE, CANAL ROAD TIMPERLEY, CHESHIRE WA14 1TF FOR SALE - £625,000

DETACHED MODERN OFFICE AND WORKSHOP REFURBISHED TO A HIGH STANDARD WITH ACCOMMODATION OVER TWO FLOORS EXTENDING TO APPROXIMATELY 530 SQ.M. (5705 SQ.FT.)

### **DESCRIPTION**

Detached steel portal frame office and workshop building offering approximately 530 sq.m. (5705 sq.ft.) over two floors. The accommodation has been refurbished to a high standard and offers a mix use of open plan and individual offices. There are suspended ceilings throughout with LED lighting, central heating, air conditioning and is networked throughout with fire alarm, burglar alarm and intercom.

## **PARKING**

Parking is available to the front of the building.