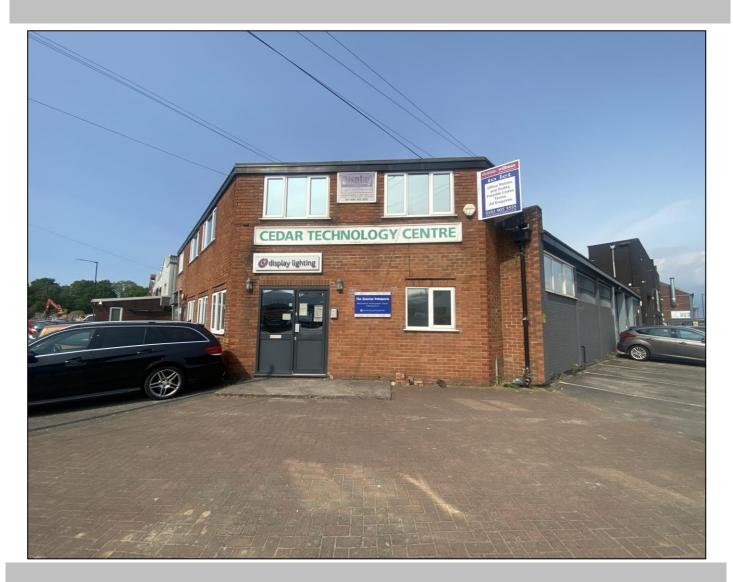

## CEDAR TECHNOLOGY CENTRE ATLANTIC STREET, ALTRINCHAM WA14 5DZ <u>TO LET FROM - £310 PCM plus VAT</u>

RANGE OF OFFICE ROOMS AND WORKSHOPS AVAILABLE ON RENEWABLE 12 MONTH LICENCE AGREEMENTS. RECEPTION AREA, KITCHEN/STAFF ROOM AND PARKING.

## DESCRIPTION

Situated on the edge of Altrincham Town Centre just off the A56, which is the main road linking Altrincham through Sale to Manchester in one direction and Chester in the other. Both the M60 and M56 motorways are 10 minutes' drive away providing nationwide access. The proximity of Manchester International Airport enhances the location further, making it an extremely convenient place from which to operate.