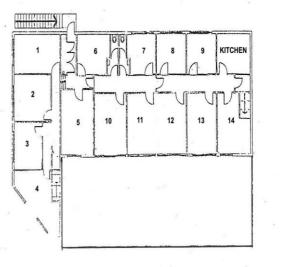

| FLOOR  | ROOM   | TENANT         | APPROX | <b>RENT plus</b> |
|--------|--------|----------------|--------|------------------|
|        | NO     |                | SQ.FT. | VAT              |
|        |        |                |        | P.C.M.           |
| GROUND | W1     | Occupied       | 190    |                  |
|        | W2     | Occupied       | 277    |                  |
|        | W3     | Centre Piece   | 291    |                  |
|        | W4     | Display        | 291    |                  |
|        |        | Lighting       |        |                  |
|        | W5     | Display        | 549    |                  |
|        |        | Lighting       |        |                  |
|        | W6     | Pickles        | 174    |                  |
|        |        | Sandwich       |        |                  |
|        | W7     | Occupied       | 134    |                  |
|        | W8/G1  | Occupied       | 424    |                  |
|        | G2     | Occupied       | 135    |                  |
|        |        |                |        |                  |
|        |        |                |        |                  |
| FIRST  | 1      | Vacant         | 174    | £400             |
|        | 2      | Vacant(3/5/23) | 168    | £400             |
|        | 3      | RWA            | 146    |                  |
|        | 4      | Vacant         | 168    | £400             |
|        | 5      | Vacant         | 195    | £400             |
|        | 6      | Store          | 107    |                  |
|        | 7      | Occupied       | 115    |                  |
|        | 8      | Occupied       | 121    |                  |
|        | 9      | Vacant         | 124    | £310             |
|        | 10     | Vacant         | 174    | £400             |
|        | 11 and | Vacant         |        |                  |
|        | 12     | Vacant         | 348    | £700             |
|        | 13     | Vacant         | 174    | £400             |
|        | 14     | Vacant         | 128    | £350             |
|        |        |                |        |                  |