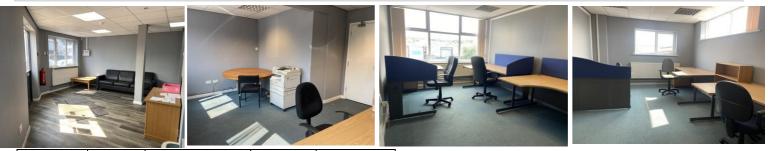

Cedar Technology centre offers a range of workshops and office rooms from 107 sq.ft. Tenants are offered the flexibility with licence agreements from 12 months with a month's deposit required and rent payable monthly in advance. The rents quoted for the offices include heating, lighting and water for the offices and the workshops are charged separately for the electric having the benefit of 3 phase power. The building is networked with broadband charged at an additional £25 pcm if required. There is key pad entry access to the reception with intercom to each of the offices.