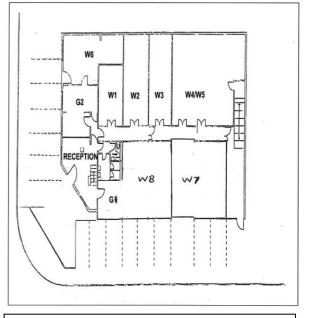

| FLOOR  | ROOM   | TENANT         | APPROX | <b>RENT plus</b> |
|--------|--------|----------------|--------|------------------|
|        | NO     |                | SQ.FT. | VAT              |
|        |        |                |        | P.C.M.           |
| GROUND | W1     | Occupied       | 190    |                  |
|        | W2     | Occupied       | 277    |                  |
|        | W3     | Centre Piece   | 291    |                  |
|        | W4     | Display        | 291    |                  |
|        |        | Lighting       |        |                  |
|        | W5     | Display        | 549    |                  |
|        |        | Lighting       |        |                  |
|        | W6     | Pickles        | 174    |                  |
|        |        | Sandwich       |        |                  |
|        | W7     | Occupied       | 134    |                  |
|        | W8/G1  | Occupied       | 424    |                  |
|        | G2     | Occupied       | 135    |                  |
|        |        |                |        |                  |
|        |        |                |        |                  |
| FIRST  | 1      | Vacant         | 174    | £400             |
|        | 2      | Vacant(3/5/23) | 168    | £400             |
|        | 3      | RWA            | 146    |                  |
|        | 4      | Vacant         | 168    | £400             |
|        | 5      | Vacant         | 195    | £400             |
|        | 6      | Store          | 107    |                  |
|        | 7      | Occupied       | 115    |                  |
|        | 8      | Occupied       | 121    |                  |
|        | 9      | Vacant         | 124    | £310             |
|        | 10     | Vacant         | 174    | £400             |
|        | 11 and | Vacant         |        |                  |
|        | 12     | Vacant         | 348    | £700             |
|        | 13     | Vacant         | 174    | £400             |
|        | 14     | Vacant         | 128    | £350             |
|        |        |                |        |                  |