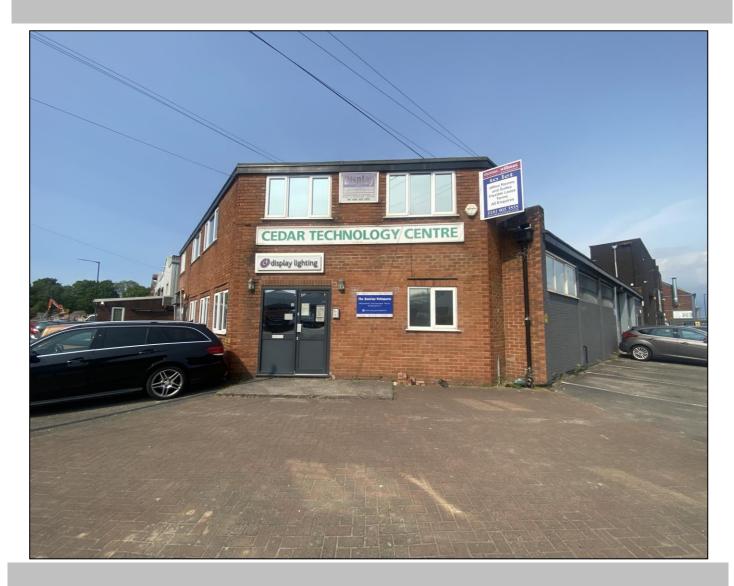

## CEDAR TECHNOLOGY CENTRE ATLANTIC STREET, ALTRINCHAM WA14 5DZ TO LET FROM - £310 PCM plus VAT

RANGE OF OFFICE ROOMS AND WORKSHOPS AVAILABLE ON RENEWABLE 12 MONTH LICENCE AGREEMENTS.
RECEPTION AREA, KITCHEN/STAFF ROOM AND PARKING.

## **DESCRIPTION**

Situated on the edge of Altrincham Town Centre just off the A56, which is the main road linking Altrincham through Sale to Manchester in one direction and Chester in the other. Both the M60 and M56 motorways are 10 minutes' drive away providing nationwide access. The proximity of Manchester International Airport enhances the location further, making it an extremely convenient place from which to operate.