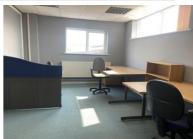

## CEDAR TECHNOLOGY CENTRE ATLANTIC STREET, ALTRINCHAM WA14 5DZ TO LET FROM - £310 PCM plus VAT

RANGE OF OFFICE ROOMS AND WORKSHOPS AVAILABLE ON RENEWABLE 12 MONTH LICENCE AGREEMENTS.
RECEPTION AREA, KITCHEN/STAFF ROOM AND PARKING.

Cedar Technology centre offers a range of workshops and office rooms from 107 sq.ft. Tenants are offered the flexibility with licence agreements from 12 months with a month's deposit required and rent payable monthly in advance. The rents quoted for the offices include rates, heating, lighting and water for the offices and the workshops are charged separately for the electric having the benefit of 3 phase power. The building is networked with broadband charged at an additional £25 pcm if required. There is key pad entry access to the reception with intercom to each of the offices.