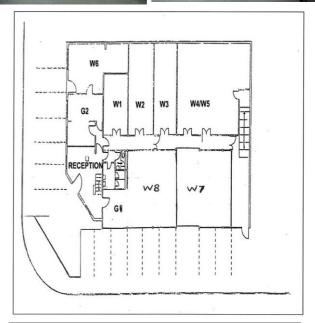

| FLOOR  | ROOM   | TENANT         | APPROX | RENT plus |
|--------|--------|----------------|--------|-----------|
|        | NO     |                | SQ.FT. | VAT       |
|        |        |                |        | P.C.M.    |
| GROUND | W1     | Available      | 190    | £425      |
|        | W2     | Occupied       | 277    |           |
|        | W3     | Centre Piece   | 291    |           |
|        | W4     | Display        | 291    |           |
|        |        | Lighting       |        |           |
|        | W5     | Display        | 549    |           |
|        |        | Lighting       |        |           |
|        | W6     | Pickles        | 174    |           |
|        |        | Sandwich       |        |           |
|        | W7     | Occupied       | 134    |           |
|        | W8/G1  | Occupied       | 424    |           |
|        | G2     | Vacant         | 135    | £400      |
|        |        |                |        |           |
| FIRST  | 4      | Marant         | 474    | 6400      |
| FIRST  | 1      | Vacant         | 174    | £400      |
|        | 2      | Vacant(3/5/23) | 168    | £400      |
|        | 3      | RWA            | 146    |           |
|        | 4      | Vacant         | 168    | £400      |
|        | 5      | Vacant         | 195    | £400      |
|        | 6      | Store          | 107    |           |
|        | 7      | Let            | 115    |           |
|        | 8      | Vacant         | 121    | £310      |
|        | 9      | Vacant         | 124    | £310      |
|        | 10     | Vacant         | 174    | £400      |
|        | 11 and | Vacant         |        |           |
|        | 12     | Vacant         | 348    | £700      |
|        | 13     | Vacant         | 174    | £400      |
|        | 14     | Vacant         | 128    | £350      |