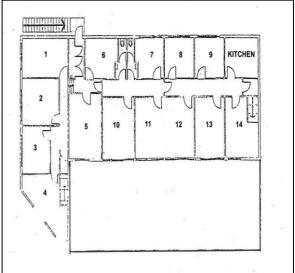

| FLOOR  | ROOM   | TENANT         | APPROX | RENT plus |
|--------|--------|----------------|--------|-----------|
|        | NO     |                | SQ.FT. | VAT       |
|        |        |                |        | P.C.M.    |
| GROUND | W1     | Available      | 190    | £425      |
|        | W2     | Occupied       | 277    |           |
|        | W3     | Centre Piece   | 291    |           |
|        | W4     | Display        | 291    |           |
|        |        | Lighting       |        |           |
|        | W5     | Display        | 549    |           |
|        |        | Lighting       |        |           |
|        | W6     | Pickles        | 174    |           |
|        |        | Sandwich       |        |           |
|        | W7     | Occupied       | 134    |           |
|        | W8/G1  | Occupied       | 424    |           |
|        | G2     | Vacant         | 135    | £400      |
|        |        |                |        |           |
| FIRST  | 4      | Marant         | 474    | 6400      |
| FIRST  | 1      | Vacant         | 174    | £400      |
|        | 2      | Vacant(3/5/23) | 168    | £400      |
|        | 3      | RWA            | 146    |           |
|        | 4      | Vacant         | 168    | £400      |
|        | 5      | Vacant         | 195    | £400      |
|        | 6      | Store          | 107    |           |
|        | 7      | Let            | 115    |           |
|        | 8      | Vacant         | 121    | £310      |
|        | 9      | Vacant         | 124    | £310      |
|        | 10     | Vacant         | 174    | £400      |
|        | 11 and | Vacant         |        |           |
|        | 12     | Vacant         | 348    | £700      |
|        | 13     | Vacant         | 174    | £400      |
|        | 14     | Vacant         | 128    | £350      |