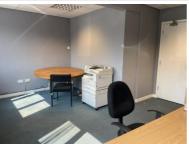

Cedar Technology centre offers a range of workshops and office rooms from 107 sq.ft. Tenants are offered the flexibility with licence agreements from 12 months with a month's deposit required and rent payable monthly in advance. The rents quoted for the offices include rates, heating, lighting and water for the offices and the workshops are charged separately for the electric having the benefit of 3 phase power. The building is networked with broadband charged at an additional £25 pcm if required. There is key pad entry access to the reception with intercom to each of the offices.