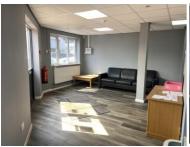

Cedar Technology centre offers a range of workshops and office rooms from 107 sq.ft. Tenants are offered the flexibility with licence agreements from 12 months with a month's deposit required and rent payable monthly in advance. The rents quoted for the offices include rates, heating, lighting and water for the offices and the workshops are charged separately for the electric having the benefit of 3 phase power. The building is networked with broadband charged at an additional £25 pcm if required. There is key pad entry access to the reception with intercom to each of the offices.