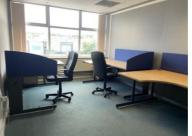

Cedar Technology centre offers a range of workshops and office rooms from 107 sq.ft. Tenants are offered the flexibility with licence agreements from 12 months with a month's deposit required and rent payable monthly in advance. The rents quoted for the offices include rates, heating, lighting and water for the offices and the workshops are charged separately for the electric having the benefit of 3 phase power. The building is networked with broadband charged at an additional £25 pcm if required. There is key pad entry access to the reception with intercom to each of the offices.